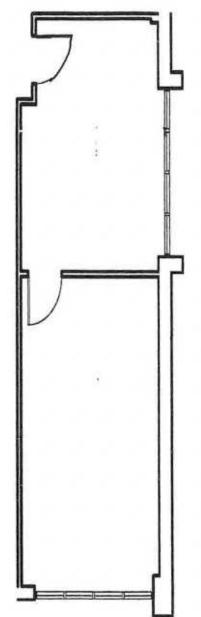

#### **OFFERING SUMMARY**

| Suite 156W:             | 536 RSF                 |
|-------------------------|-------------------------|
| Lease Rate:             | \$15.00 SF/yr (Gross)   |
| Building Size:          | 76,263 SF               |
| Year Built / Renovated: | 1980 / 2012             |
| Market:                 | NW OKC                  |
| Cross Streets:          | NW 63rd & N. May Avenue |

# Suite 156W 536 RSF

C. DEREK JAMES djames@priceedwards.com 0: 405.239.1206