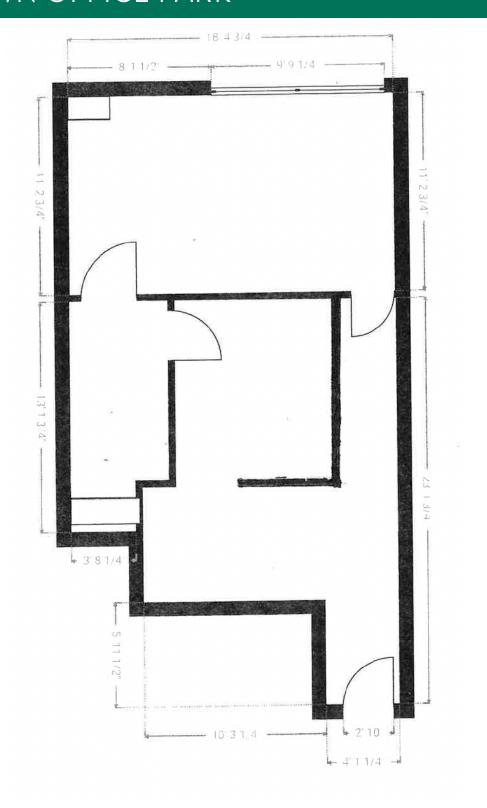

#### OFFERING SUMMARY

| Suite 151W:             | 670 RSF                 |
|-------------------------|-------------------------|
|                         |                         |
| Lease Rate:             | \$15.00 SF/yr (Gross)   |
|                         |                         |
| Building Size:          | 76,263 SF               |
|                         |                         |
| Year Built / Renovated: | 1980 / 2012             |
|                         |                         |
| Market:                 | NW OKC                  |
|                         |                         |
| Cross Streets:          | NW 63rd & N. May Avenue |
|                         |                         |