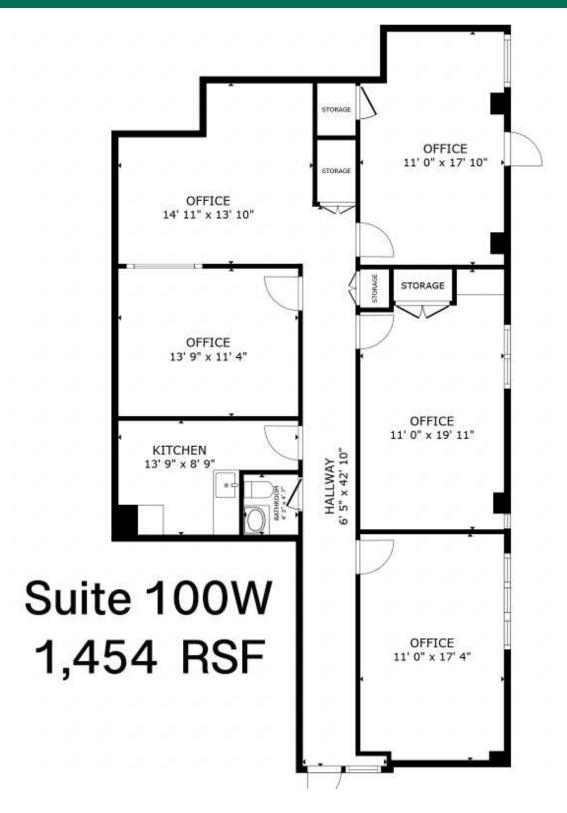

#### OFFERING SUMMARY

| Suite 100W:             | 1,454 RSF               |
|-------------------------|-------------------------|
| Lease Rate:             | \$15.00 SF/yr (Gross)   |
| Building Size:          | 76,263 SF               |
| Year Built / Renovated: | 1980 / 2012             |
| Market:                 | NW OKC                  |
| Cross Streets:          | NW 63rd & N. May Avenue |