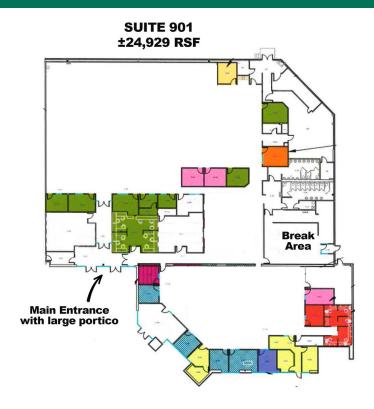

# CHASE PLAZA - SUITE 901 3705 W MEMORIAL RD OKLAHOMA CITY, OK 73134

#### **HIGHLIGHTS**

- High ceilings
- Large break room
- Large portico at main entry
- Back up generator
- Restaurants, barber shop on site
- · Sonic near the parking lot
- · Ample free on-site parking

#### OFFERING SUMMARY

| Available SF:  | ±24,929 RSF                                                                    |
|----------------|--------------------------------------------------------------------------------|
|                |                                                                                |
| Lease Rate:    | \$11.00 SF/yr NNN (\$3.85<br>estimate) Tenant pays<br>janitorial and utilities |
|                |                                                                                |
| Building Size: | 159,341                                                                        |
|                |                                                                                |
| Market:        | North Oklahoma City                                                            |
|                |                                                                                |
| Submarket:     | Memorial Corridor                                                              |
|                |                                                                                |