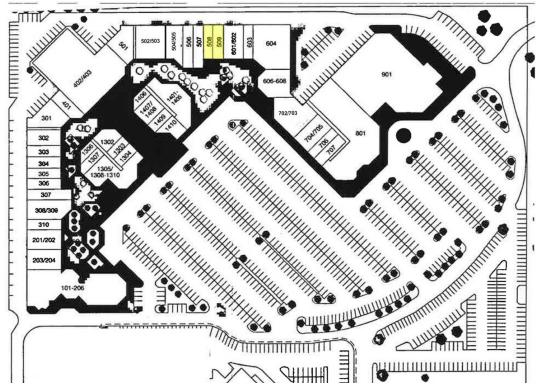

#### MEMORIAL ROAD FRONTAGE

Located in the heart of a rapidly developing area of medical offices and retail along the Memorial Road Corridor, this property offers an opportunity for expansion, or a great location for a new venture.