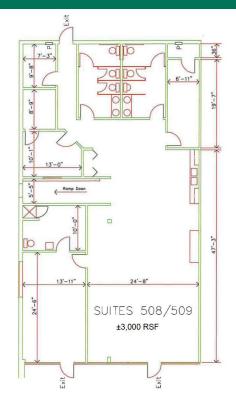

## **OFFERING SUMMARY**

| Available SF:  | ±3,000 RSF                                                                     |
|----------------|--------------------------------------------------------------------------------|
| Lease Rate:    | \$11.00 SF/yr NNN (\$3.85<br>estimate) Tenant pays<br>janitorial and utilities |
| Building Size: | 159,341                                                                        |
| Market:        | North Oklahoma City                                                            |
| Submarket:     | Memorial Corridor                                                              |