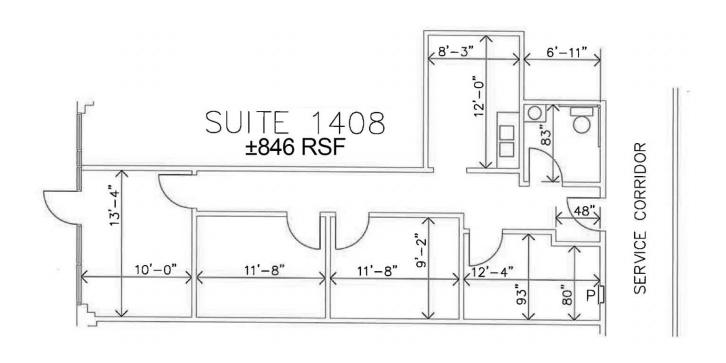

#### **OFFERING SUMMARY**

| Available SF:  | ±846 RSF                                                                       |
|----------------|--------------------------------------------------------------------------------|
| Lease Rate:    | \$11.00 SF/yr NNN (\$3.85<br>estimate) Tenant pays<br>janitorial and utilities |
| Building Size: | 159,341                                                                        |
| Market:        | North Oklahoma City                                                            |
| Submarket:     | Memorial Corridor                                                              |