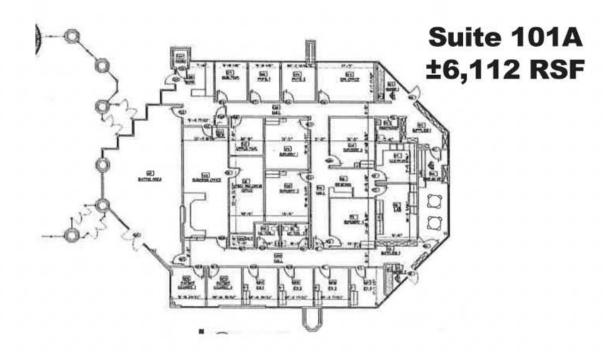

#### **OFFERING SUMMARY**

| Available SF:  | ±6,112 RSF                                                                     |
|----------------|--------------------------------------------------------------------------------|
| Lease Rate:    | \$11.00 SF/yr NNN (\$3.85<br>estimate) Tenant pays<br>janitorial and utilities |
| Building Size: | 159,341                                                                        |
| Market:        | North Oklahoma City                                                            |
| Submarket:     | Portland & Memorial Corridor                                                   |