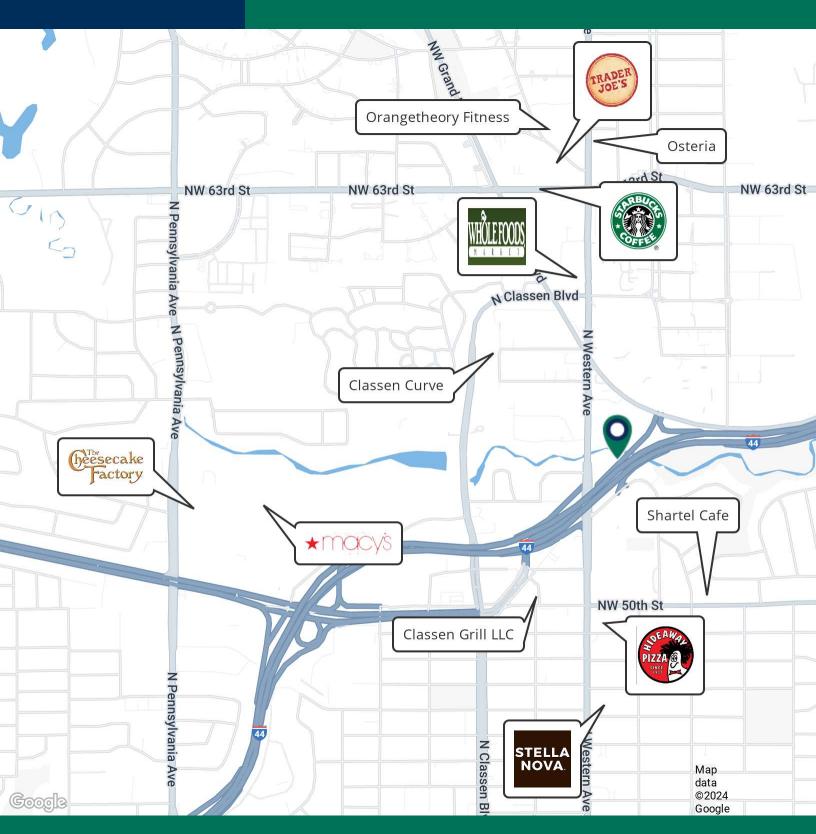

### **PROPERTY OVERVIEW**

One Western Plaza is a 52,715 square foot Office building located in the heart of Oklahoma City's Northwest submarket. One Western Plaza provides a number of different suite layouts, capable of accommodating a wide range of office uses. The building's location allows tenants to have easy access to many nearby shops and restaurants, including Whole Foods, Hideaway Pizza, and the upscale Classen Curve shopping center.