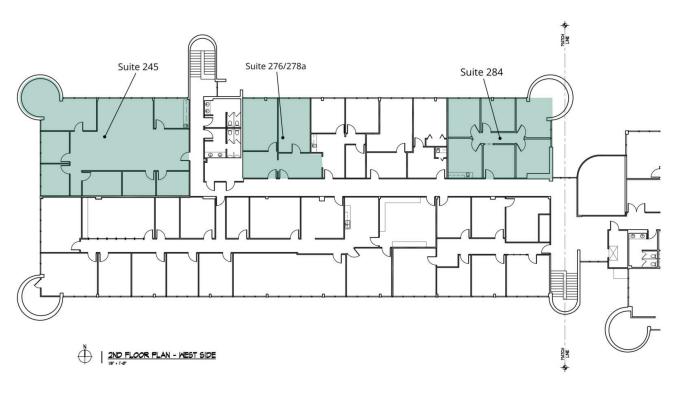

#### **AVAILABLE SPACES**

| SUITE          | SIZE     | ТҮРЕ         | RATE          |
|----------------|----------|--------------|---------------|
| Suite 284      | 1,286 SF | Full Service | \$16.00 SF/yr |
| Suite 245      | 2,223 SF | Full Service | \$16.00 SF/yr |
| Suite 276/278a | 823 SF   | Full Service | \$16.00 SF/yr |

### **AVAILABLE SPACES**

| SUITE            | TENANT    | SIZE (SF) | LEASE TYPE   | LEASE RATE    |  |
|------------------|-----------|-----------|--------------|---------------|--|
| ■ Suite 101      | Available | 1,275 SF  | Full Service | \$16.00 SF/yr |  |
| ■ Suite 142      | Available | 1,638 SF  | Full Service | \$16.00 SF/yr |  |
| ■ Suite 155/158  | Available | 1,619 SF  | Full Service | \$16.00 SF/yr |  |
| ■ Suite 284      | Available | 1,286 SF  | Full Service | \$16.00 SF/yr |  |
| ■ Suite 245      | Available | 2,223 SF  | Full Service | \$16.00 SF/yr |  |
| ■ Suite 276/278a | Available | 823 SF    | Full Service | \$16.00 SF/yr |  |