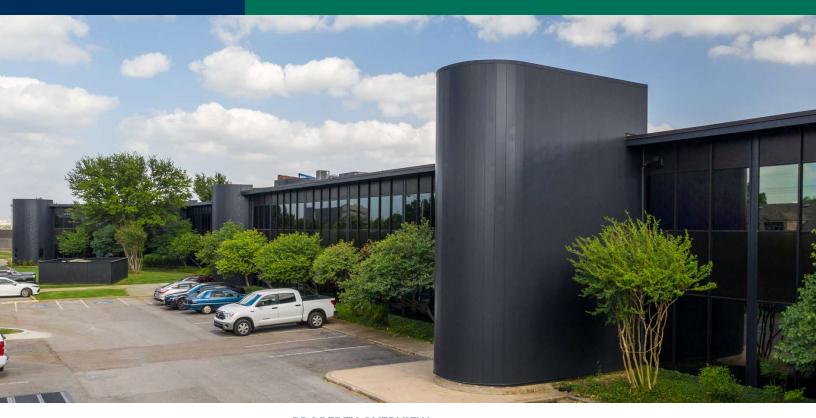

### **PROPERTY OVERVIEW**

One Western Plaza is a 52,715 square foot Office building located in the heart of Oklahoma City's Northwest submarket. One Western Plaza provides a number of different suite layouts, capable of accommodating a wide range of office uses. The building's location allows tenants to have easy access to many nearby shops and restaurants, including Whole Foods, Hideaway Pizza, and the upscale Classen Curve shopping center.

### **PROPERTY HIGHLIGHTS**

- Ample surface parking available
- Recent improvements to the building (2021)
- Convenient location near I-44
- Rent-ready suites available

5500 N Western Avenue, Oklahoma City, OK 73118