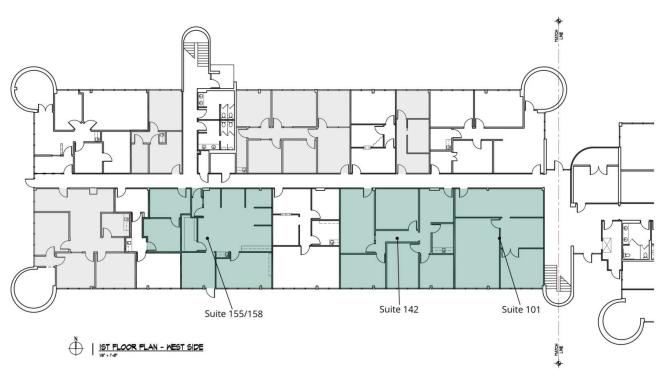

#### **AVAILABLE SPACES**

| SUITE         | SIZE     | ТҮРЕ         | RATE          |
|---------------|----------|--------------|---------------|
| Suite 101     | 1,275 SF | Full Service | \$16.00 SF/yr |
| Suite 142     | 1,638 SF | Full Service | \$16.00 SF/yr |
| Suite 155/158 | 1,619 SF | Full Service | \$16.00 SF/yr |

### **AVAILABLE SPACES**

| SUITE            | TENANT    | SIZE (SF) | LEASE TYPE   | LEASE RATE    |  |
|------------------|-----------|-----------|--------------|---------------|--|
| ■ Suite 101      | Available | 1,275 SF  | Full Service | \$16.00 SF/yr |  |
| ■ Suite 142      | Available | 1,638 SF  | Full Service | \$16.00 SF/yr |  |
| ■ Suite 155/158  | Available | 1,619 SF  | Full Service | \$16.00 SF/yr |  |
| ■ Suite 284      | Available | 1,286 SF  | Full Service | \$16.00 SF/yr |  |
| ■ Suite 245      | Available | 2,223 SF  | Full Service | \$16.00 SF/yr |  |
| ■ Suite 276/278a | Available | 823 SF    | Full Service | \$16.00 SF/yr |  |