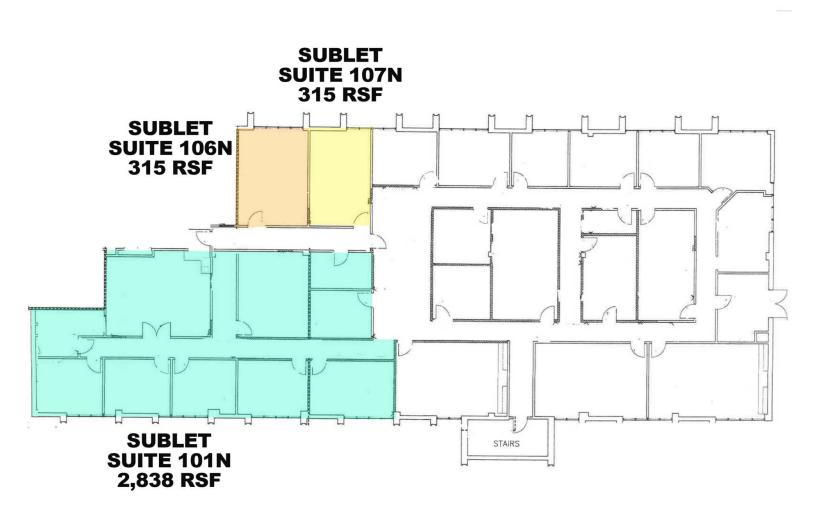

#### PROPERTY DESCRIPTION

The layout for Suite 101 N includes 8 private offices, a large conference room, and two smaller meeting rooms. There are two single offices available, contiguous but not connected. All the perimeter offices feature floor-to-ceiling glass, and the space has LTV hardwood floors in the common halls and carpeted offices. It is conveniently situated close to both fast food and fine dining options.

#### OFFERING SUMMARY

| 2,838 SF<br>315 SF    | Suite 101N Sublease:  |
|-----------------------|-----------------------|
| 315 SF                |                       |
|                       | Suites 106N & 107N:   |
|                       |                       |
| \$15.00 SF/yr (Gross) | Lease Rate:           |
|                       |                       |
| 76,263 SF             | Building Size:        |
|                       |                       |
| 1980 / 2012           | Year Built/Renovated: |
|                       |                       |
|                       | Cross Streets:        |
| ,                     | Year Built/Renovated: |