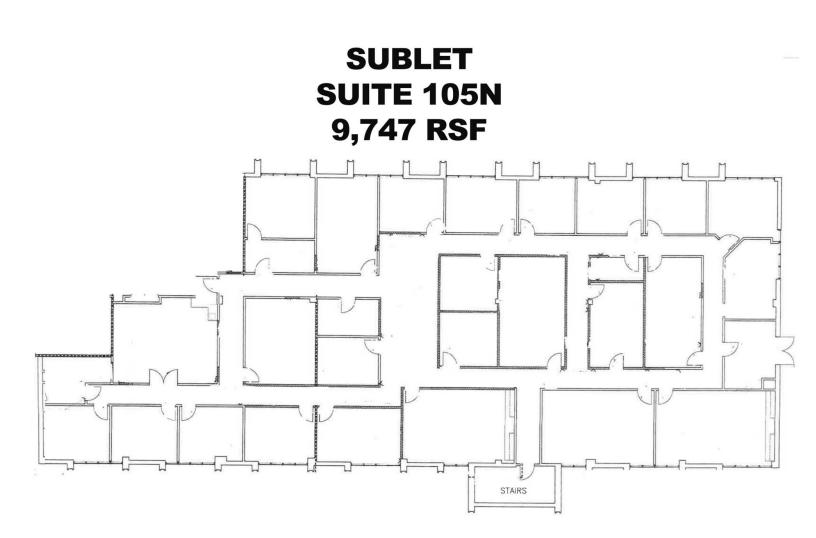

#### PROPERTY DESCRIPTION

The space spans 9,747 square feet and is located in the desirable northwest quadrant, near the intersection of NW 63rd Street and May Avenue. The layout includes 20 private offices, a large conference room, several smaller meeting rooms, a kitchen, and 3 to 4 executive-sized offices. There are also a limited number of covered parking spaces available. The perimeter offices feature floor-to-ceiling glass, and the space is equipped with LVT hardwood floors. It is conveniently situated close to both fast food and fine dining options. The ideal tenants for this space would be an oil and gas company, insurance company, accounting firm, or law firm.

#### OFFERING SUMMARY

| Suite 105N Sublease:  | 9,747 SF              |
|-----------------------|-----------------------|
|                       |                       |
| Lease Rate:           | \$14.50 SF/yr (Gross) |
|                       |                       |
| Building Size:        | 76,263 SF             |
|                       |                       |
| Year Built/Renovated: | 1980 / 2012           |
|                       |                       |
| Cross Streets:        | NW 63rd & May Avenue  |