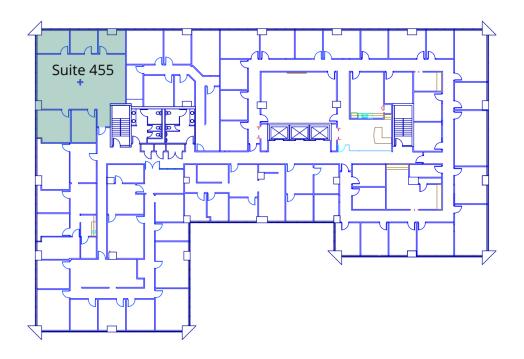

#### AVAILABLE SPACES

| <br>SUITE | TENANT    | SIZE     | ТҮРЕ         | RATE          |
|-----------|-----------|----------|--------------|---------------|
| Suite 455 | Available | 2,063 SF | Full Service | \$17.50 SF/yr |