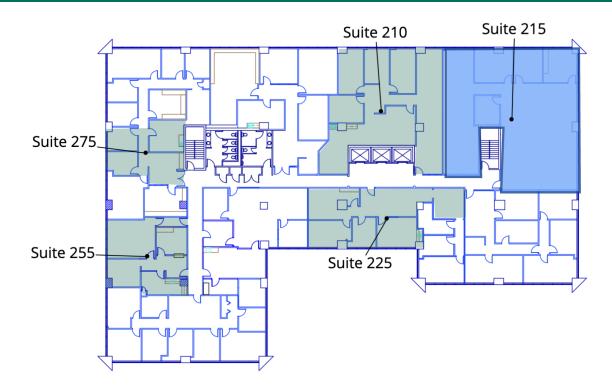

#### AVAILABLE SPACES

|   | SUITE     | TENANT    | SIZE     | ТҮРЕ         | RATE          |
|---|-----------|-----------|----------|--------------|---------------|
|   | Suite 210 | Available | 2,437 SF | Full Service | \$17.50 SF/yr |
|   | Suite 215 | Available | 3,317 SF | Full Service | \$17.50 SF/yr |
| - | Suite 255 | Available | 1,160 SF | Full Service | \$17.50 SF/yr |
|   | Suite 275 | Available | 868 SF   | Full Service | \$17.50 SF/yr |
| - | Suite 225 | Available | 1,559 SF | Full Service | \$17.50 SF/yr |