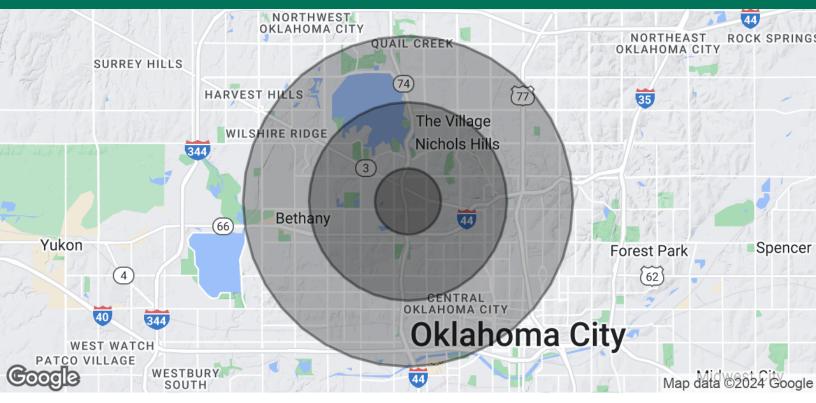

## **GRAND CENTRE**

5400 N GRAND BOULEVARD OKLAHOMA CITY, OK 73112

| POPULATION           | 1 MILE    | 3 MILES   | 5 MILES   |
|----------------------|-----------|-----------|-----------|
| Total Population     | 12,650    | 97,806    | 243,243   |
| Average Age          | 35.7      | 37.5      | 35.5      |
| Average Age (Male)   | 33.9      | 36.0      | 34.4      |
| Average Age (Female) | 39.1      | 38.7      | 36.4      |
| HOUSEHOLDS & INCOME  | 1 MILE    | 3 MILES   | 5 MILES   |
| Total Households     | 5,995     | 44,484    | 103,945   |
| # of Persons per HH  | 2.1       | 2.2       | 2.3       |
| Average HH Income    | \$51,076  | \$61,418  | \$58,679  |
| Average House Value  | \$134,468 | \$166,958 | \$165,485 |

2020 American Community Survey (ACS)

TRE DUPUY tdupuy@priceedwards.com

0: 405.239.1210 C: 405.412.3810

IAN SELF iself@priceedwards.com 0: 405.239.1271