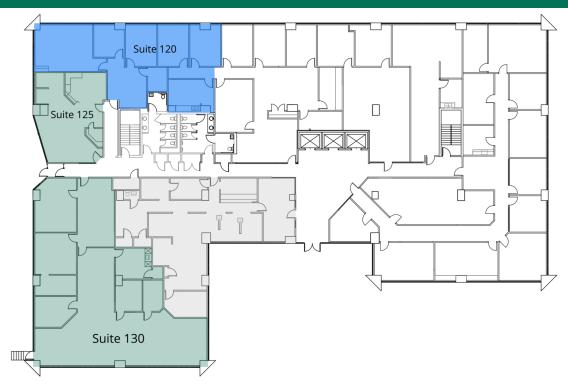

#### AVAILABLE SPACES

| <br>SUITE | TENANT    | SIZE     | ТҮРЕ         | RATE          |
|-----------|-----------|----------|--------------|---------------|
| Suite 120 | Available | 2,009 SF | Full Service | \$17.50 SF/yr |
| Suite 125 | Available | 979 SF   | Full Service | \$17.50 SF/yr |
| Suite 130 | Available | 3,749 SF | Full Service | \$17.50 SF/yr |