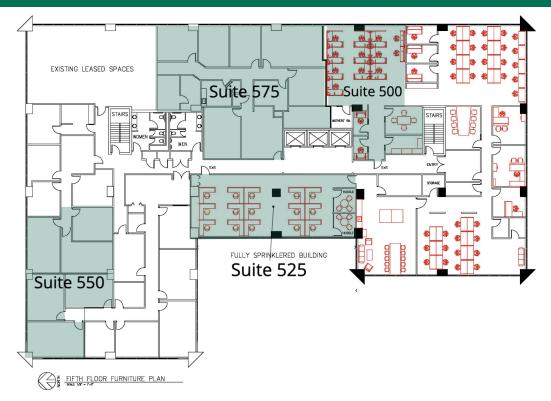

#### AVAILABLE SPACES

| <br>SUITE | TENANT    | SIZE     | ТҮРЕ         | RATE          |
|-----------|-----------|----------|--------------|---------------|
| Suite 550 | Available | 1,937 SF | Full Service | \$17.50 SF/yr |
| Suite 575 | Available | 3,263 SF | Full Service | \$17.50 SF/yr |
| Suite 525 | Available | 1,756 SF | Full Service | \$17.00 SF/yr |
| Suite 500 | Available | 1,981 SF | Full Service | \$17.00 SF/yr |