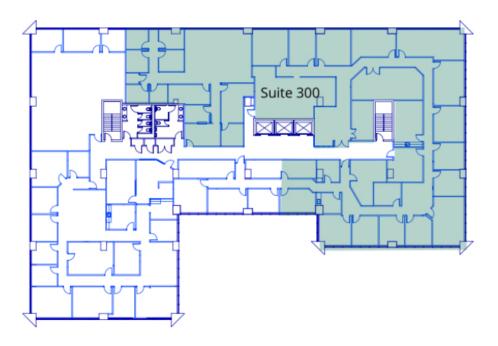

#### AVAILABLE SPACES

| SUITE     | TENANT    | SIZE      | ТҮРЕ         | RATE          |
|-----------|-----------|-----------|--------------|---------------|
| Suite 300 | Available | 11,226 SF | Full Service | \$17.50 SF/yr |