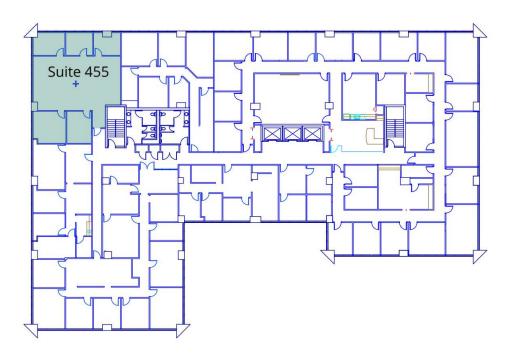

### LEASE INFORMATION

| Lease Typ | pe:        |           | Full Service    | Lease Term:  | Negotiable    |
|-----------|------------|-----------|-----------------|--------------|---------------|
| Total Spa | ice:       |           | 868 - 11,226 SF | Lease Rate:  | \$17.50 SF/yr |
| AVAILAE   | BLE SPACES |           |                 |              |               |
|           | SUITE      | TENANT    | SIZE            | TYPE         | RATE          |
|           | Suite 455  | Available | 2,063 SF        | Full Service | \$17.50 SF/yr |