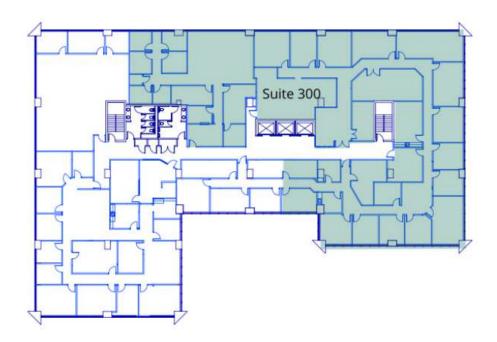

#### LEASE INFORMATION

| Lease Type:     |                 | Full Service L | ease Term:                  | Negotiable    |
|-----------------|-----------------|----------------|-----------------------------|---------------|
| Total Space:    | 868 - 11,226 SF |                | 868 - 11,226 SF Lease Rate: |               |
| AVAILABLE SPACE | S               |                |                             |               |
| SUITE           | TENANT          | SIZE           | ТҮРЕ                        | RATE          |
| Suite 300       | Available       | 11,226 SF      | Full Service                | \$17.50 SF/yr |