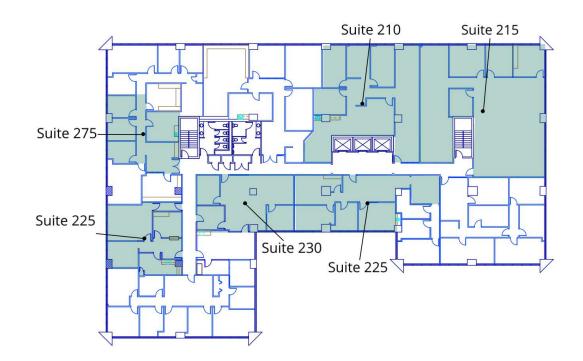

#### AVAILABLE SPACES

| S   | SUITE     | TENANT    | SIZE     | ТҮРЕ         | RATE          |
|-----|-----------|-----------|----------|--------------|---------------|
| ■ S | Suite 210 | Available | 2,437 SF | Full Service | \$17.50 SF/yr |
| S S | Suite 215 | Available | 3,317 SF | Full Service | \$17.50 SF/yr |
| S S | Suite 225 | Available | 1,559 SF | Full Service | \$17.50 SF/yr |
| S S | Suite 230 | Available | 1,204 SF | Full Service | \$17.50 SF/yr |
| S S | Guite 275 | Available | 868 SF   | Full Service | \$17.50 SF/yr |
| S S | Guite 275 | Available | 868 SF   | Full Service | \$17.50 SF/yr |