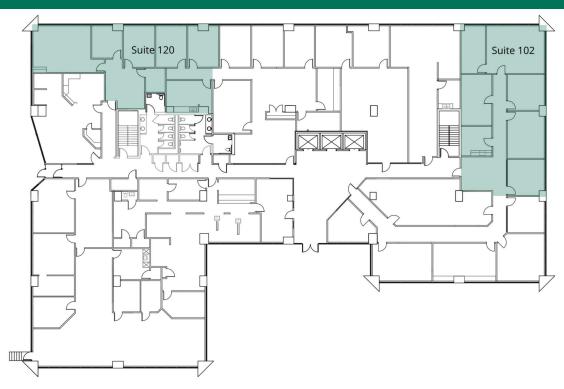

### AVAILABLE SPACES

| SUITE     | TENANT    | SIZE     | ТҮРЕ         | RATE          |
|-----------|-----------|----------|--------------|---------------|
| Suite 102 | Available | 2,369 SF | Full Service | \$17.50 SF/yr |
| Suite 120 | Available | 2,009 SF | Full Service | \$17.50 SF/yr |