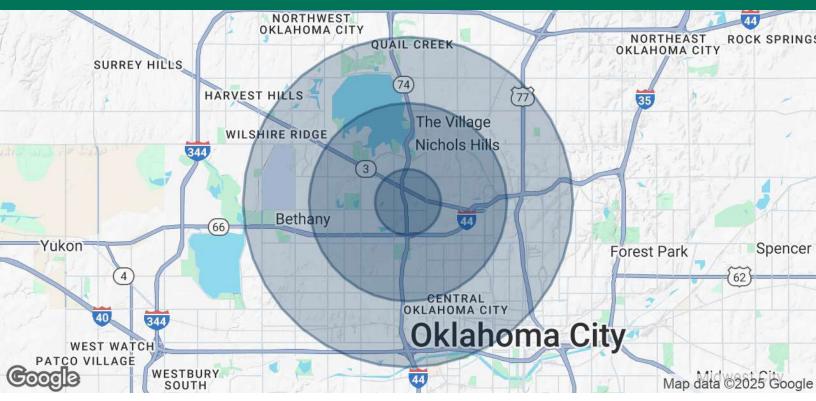

## **GRAND CENTRE**

5400 N GRAND BOULEVARD OKLAHOMA CITY, OK 73112

| POPULATION           | 1 MILE    | 3 MILES   | 5 MILES   |
|----------------------|-----------|-----------|-----------|
| Total Population     | 12,650    | 97,806    | 243,243   |
| Average Age          | 35.7      | 37.5      | 35.5      |
| Average Age (Male)   | 33.9      | 36.0      | 34.4      |
| Average Age (Female) | 39.1      | 38.7      | 36.4      |
| HOUSEHOLDS & INCOME  | 1 MILE    | 3 MILES   | 5 MILES   |
| Total Households     | 5,995     | 44,484    | 103,945   |
| # of Persons per HH  | 2.1       | 2.2       | 2.3       |
| Average HH Income    | \$51,076  | \$61,418  | \$58,679  |
| Average House Value  | \$134,468 | \$166,958 | \$165,485 |