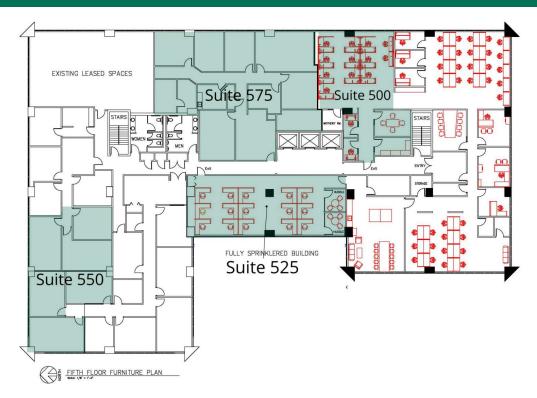

### AVAILABLE SPACES

|   | SUITE     | TENANT    | SIZE     | ТҮРЕ         | RATE          |
|---|-----------|-----------|----------|--------------|---------------|
|   | Suite 500 | Available | 1,942 SF | Full Service | \$17.50 SF/yr |
|   | Suite 525 | Available | 1,795 SF | Full Service | \$17.50 SF/yr |
| - | Suite 550 | Available | 1,937 SF | Full Service | \$17.50 SF/yr |
|   | Suite 575 | Available | 3,263 SF | Full Service | \$17.50 SF/yr |