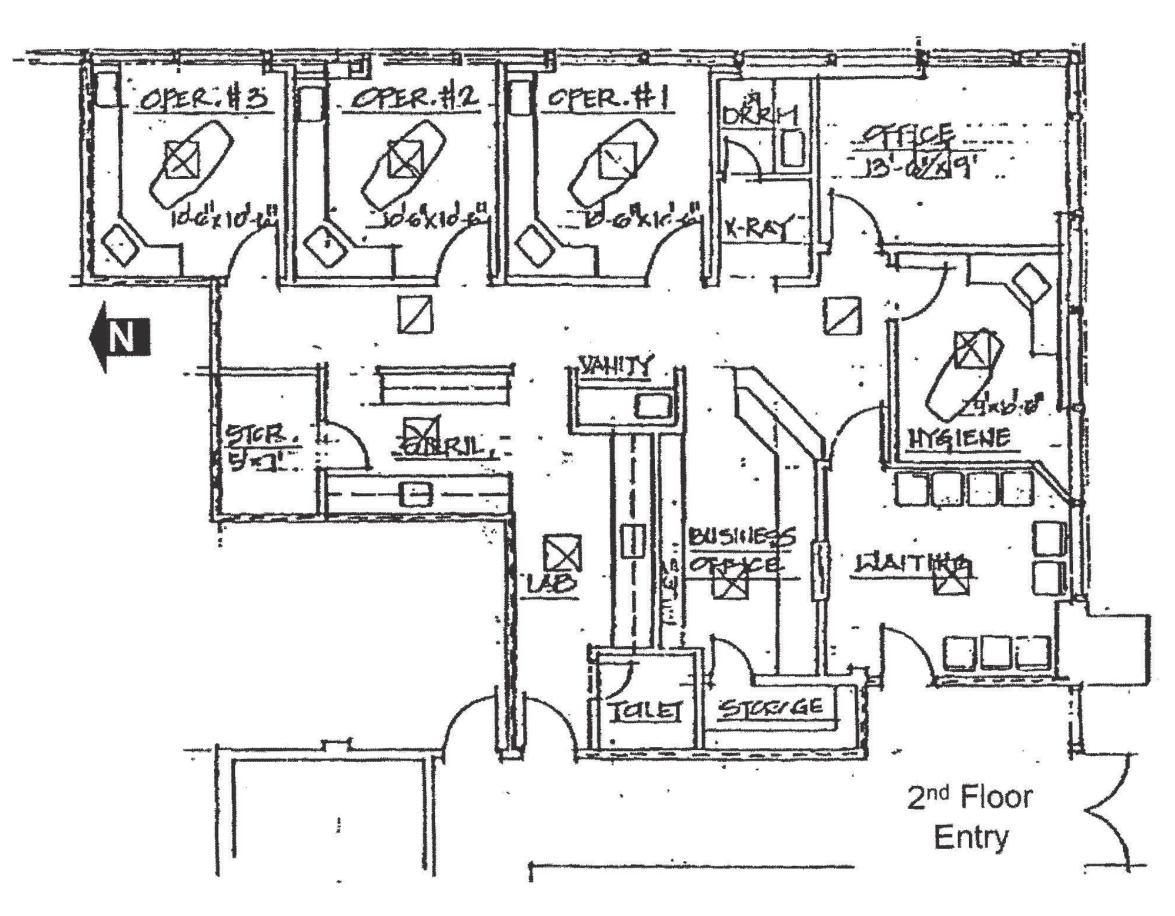

## **Lewis Park**

5319 South Lewis Avenue, Tulsa, OK 74105

## Suite 200 – 1,698 SF

The information above has been obtained from sources believed reliable. While we do not doubt its accuracy, we have not verified it and make no guarantee, warranty, or representation about it. You and your legal and technical advisors should conduct a careful, independent investigation of the property to determine to your satisfaction to the suitability of the property for your needs.