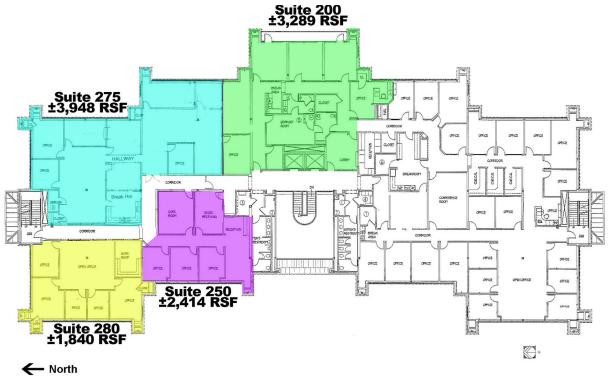

#### **OFFERING SUMMARY**

| Suite 100:                 | ±3,188 RSF                                                            |
|----------------------------|-----------------------------------------------------------------------|
| Suite 155:                 | ±1,817 RSF                                                            |
| Suite 200:                 | ±3,289 RSF                                                            |
| Suite 250:                 | ±2,414 RSF                                                            |
| Suite 275:                 | ±3,948 RSF                                                            |
| Suite 280:                 | ±1,840 RSF                                                            |
|                            | <u>'</u>                                                              |
| Lease Rate:                | \$21.00 SF/yr (Full Service)<br>with 3% annual increases              |
|                            | \$21.00 SF/yr (Full Service)<br>with 3% annual increases              |
| Lease Rate: Building Size: | \$21.00 SF/yr (Full Service)                                          |
|                            | \$21.00 SF/yr (Full Service)<br>with 3% annual increases              |
| Building Size:             | \$21.00 SF/yr (Full Service)<br>with 3% annual increases<br>60,441 SF |