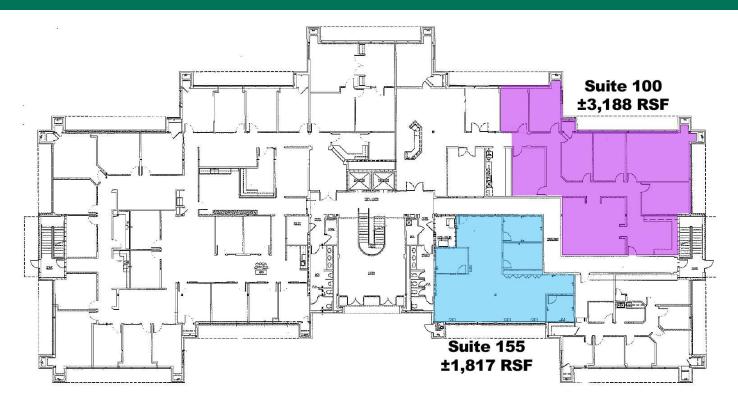

#### **OFFERING SUMMARY**

| Suite 100:                 | ±3,188 RSF                                                            |
|----------------------------|-----------------------------------------------------------------------|
| Suite 155:                 | ±1,817 RSF                                                            |
| Suite 200:                 | ±3,289 RSF                                                            |
| Suite 250:                 | ±2,414 RSF                                                            |
| Suite 275:                 | ±3,948 RSF                                                            |
| Suite 280:                 | ±1,840 RSF                                                            |
|                            | <u>'</u>                                                              |
| Lease Rate:                | \$21.00 SF/yr (Full Service)<br>with 3% annual increases              |
|                            | \$21.00 SF/yr (Full Service)<br>with 3% annual increases              |
| Lease Rate: Building Size: | \$21.00 SF/yr (Full Service)                                          |
|                            | \$21.00 SF/yr (Full Service)<br>with 3% annual increases              |
| Building Size:             | \$21.00 SF/yr (Full Service)<br>with 3% annual increases<br>60,441 SF |