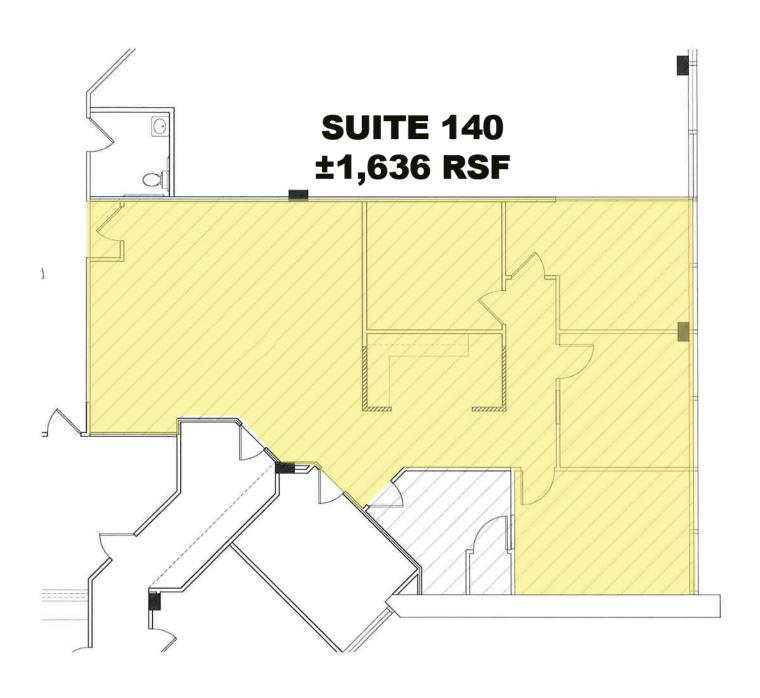

#### **OFFERING SUMMARY**

**Building Size:** 

\$15.00 SF/yr with 3% Lease Rate: annual increases

Full Service includes

normal utilities

45,723 SF

Available SF: ± 1,636 SF