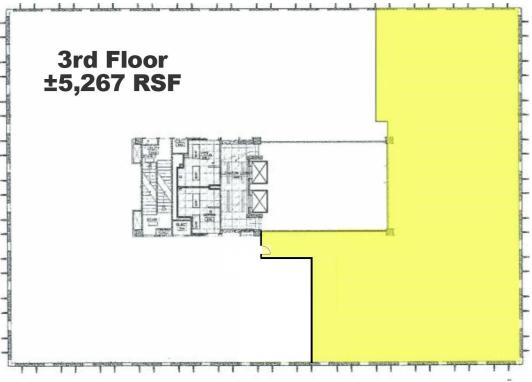

### **OFFERING SUMMARY**

\$19.50 sf/yr Lease Rate: with 3% annual increases

3rd Floor: ±5,267 RSF

Building Class: