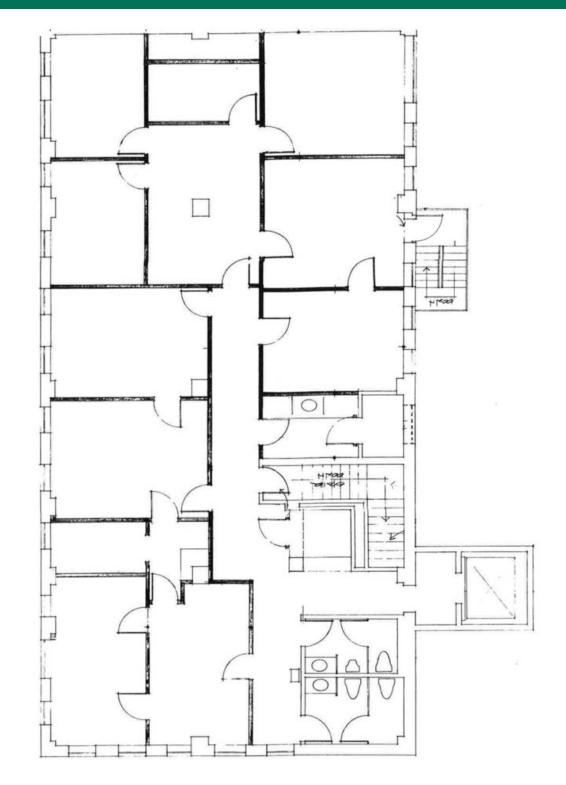

#### **OFFERING SUMMARY**

| Sale Price:    | \$7,000,000                             |
|----------------|-----------------------------------------|
| 3rd Floor:     | ±3,811 SF                               |
| Lease Rate:    | \$18.00 SF/yr (FSG) with 3% escalations |
| Lot Size:      | 0.31 Acres                              |
| Acres:         | 0.31 Acres                              |
| Year Built:    | 1925                                    |
| Building Size: | 18,710                                  |
| Renovated:     | 2005                                    |
| Zoning:        | DBD                                     |
| Market:        | CBD                                     |
| Submarket:     | Midtown                                 |