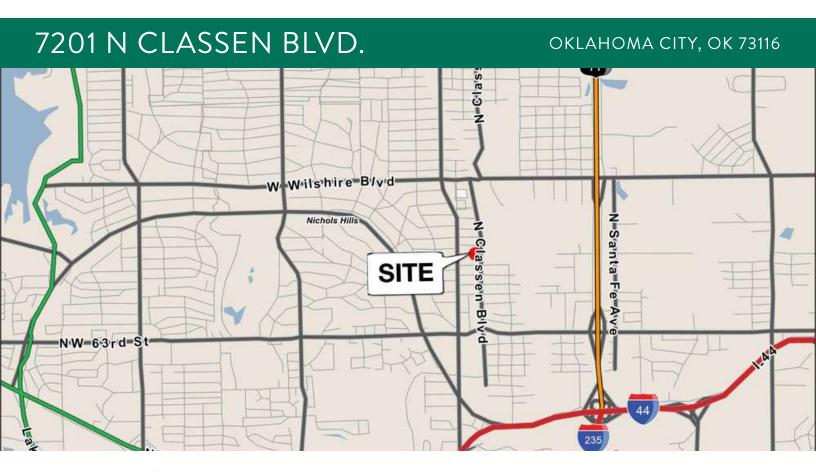

## PRICE EDWARDS AND CO.

7201 N CLASSEN BLVD.

OKLAHOMA CITY, OK 73116

#### LOCATION DESCRIPTION

7201 Classen is located between Wilshire Blvd. and NW 63rd Street, and only a short drive from I-235, a major thoroughfare for traffic through downtown Oklahoma City and Edmond, OK.