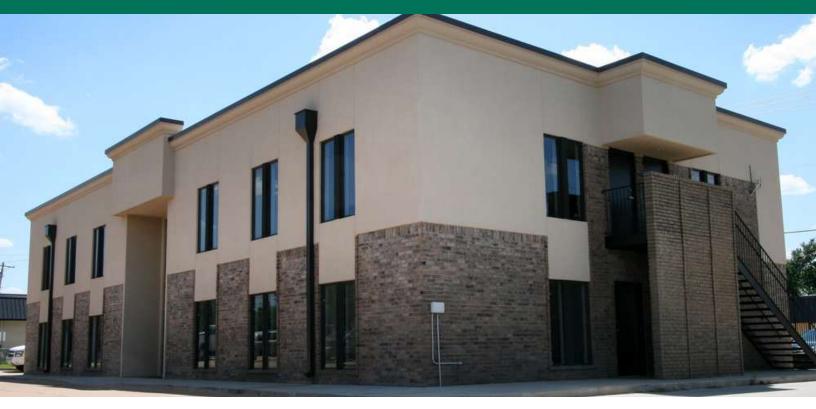

#### PROPERTY DESCRIPTION

Each suite has its own coffee bar and both an interior and exterior entry.

#### OFFERING SUMMARY

| Suite 201:     | 934 SF              |
|----------------|---------------------|
|                |                     |
| Suite 203:     | 858 SF              |
|                |                     |
| Suite 204:     | 878 SF              |
|                |                     |
| Lease Rate:    | \$15.00 SF/yr (FSG) |
|                |                     |
| Building Size: | 7,654 SF            |
|                |                     |
| Class:         | В                   |
|                |                     |
| Year Built:    | 1973                |