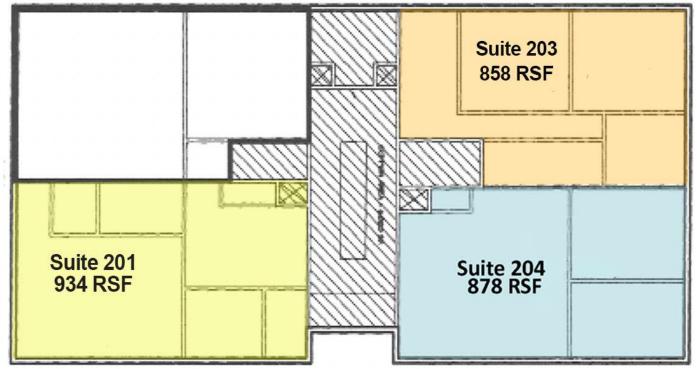

#### OFFERING SUMMARY

| Suite 201:     | 934 SF              |
|----------------|---------------------|
|                |                     |
| Suite 203:     | 858 SF              |
|                |                     |
| Suite 204:     | 878 SF              |
|                |                     |
| Lease Rate:    | \$15.00 SF/yr (FSG) |
|                |                     |
| Building Size: | 7,654 SF            |
|                |                     |
| Class:         | В                   |
|                |                     |
| Year Built:    | 1973                |