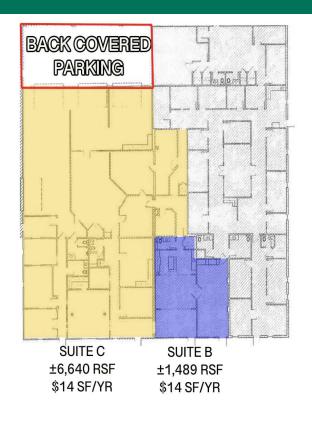

#### **OFFERING SUMMARY**

| Building Size: | ±15,004 SF                                                          |
|----------------|---------------------------------------------------------------------|
|                | *Both suites can be leased<br>together for a total of<br>±8,129 RSF |
| Suite C:       | ±6,640 RSF<br>\$14.00 SF/yr<br>with 3% annual increases             |
| Suite B:       | ±1,489 RSF<br>\$14.00 SF/yr<br>with 3% annual increases             |