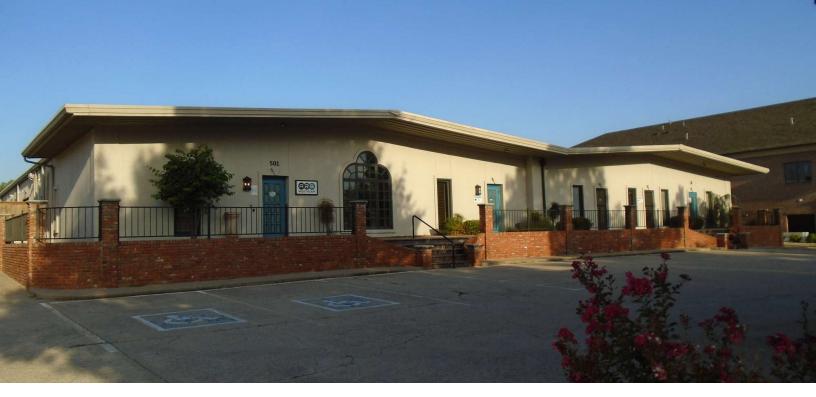

#### PROPERTY DESCRIPTION

Located just South of 2nd and Coltrane this building is in a booming part of town. This property features approximately 14 covered parking spaces. Great local ownership.

#### LOCATION DESCRIPTION

Located on Coltrane Street just south of 2nd Street in Edmond. One mile west of I-35.