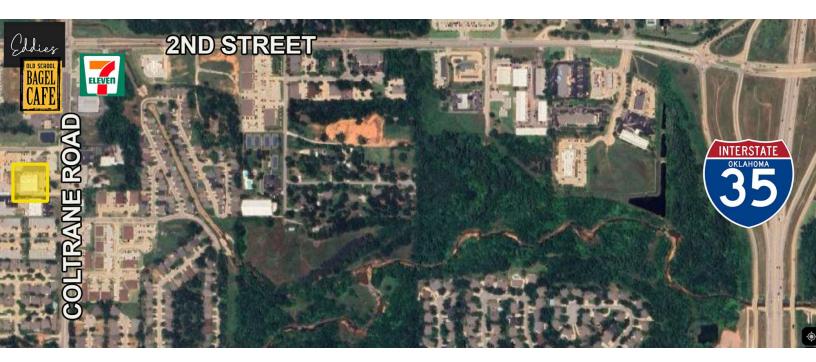

#### LOCATION DESCRIPTION

Located on Coltrane Street just south of 2nd Street in Edmond. One mile west of I-35.