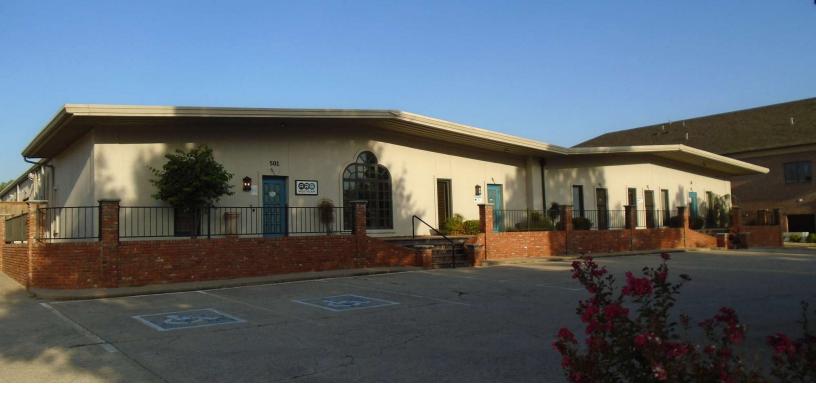

## 501 S COLTRANE RD

EDMOND, OK 73034

#### PROPERTY DESCRIPTION

Located just South of 2nd and Coltrane this building is in a booming part of town. This property features approximately 14 covered parking spaces. There is yard space in the back allowing access to commercial deliveries.