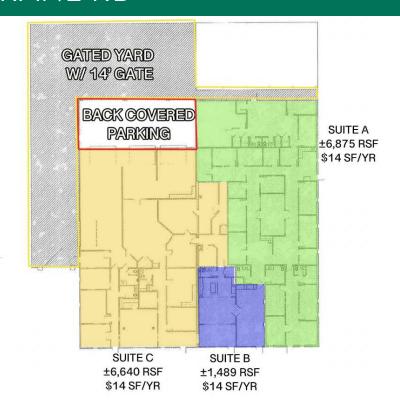

#### **OFFERING SUMMARY**

| Suite A:       | ±6,875 RSF<br>\$14.00 SF/yr<br>with 3% annual increases             |
|----------------|---------------------------------------------------------------------|
| Suite B:       | ±1,489 RSF<br>\$14.00 SF/yr<br>with 3% annual increases             |
| Suite C:       | ±6,640 RSF<br>\$14.00 SF/yr<br>with 3% annual increases             |
|                | *All suites can be leased<br>together for a total of<br>±15,004 RSF |
| Building Size: | ±15,004 SF                                                          |