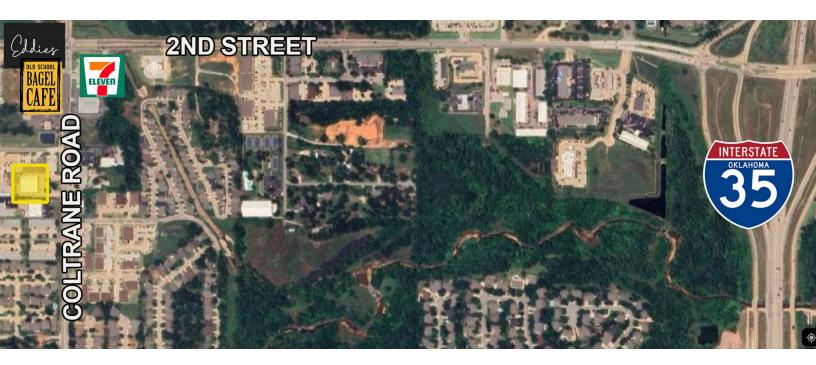

#### LOCATION DESCRIPTION

Located on Coltrane Street just south of 2nd Street in Edmond. One mile west of I-35.