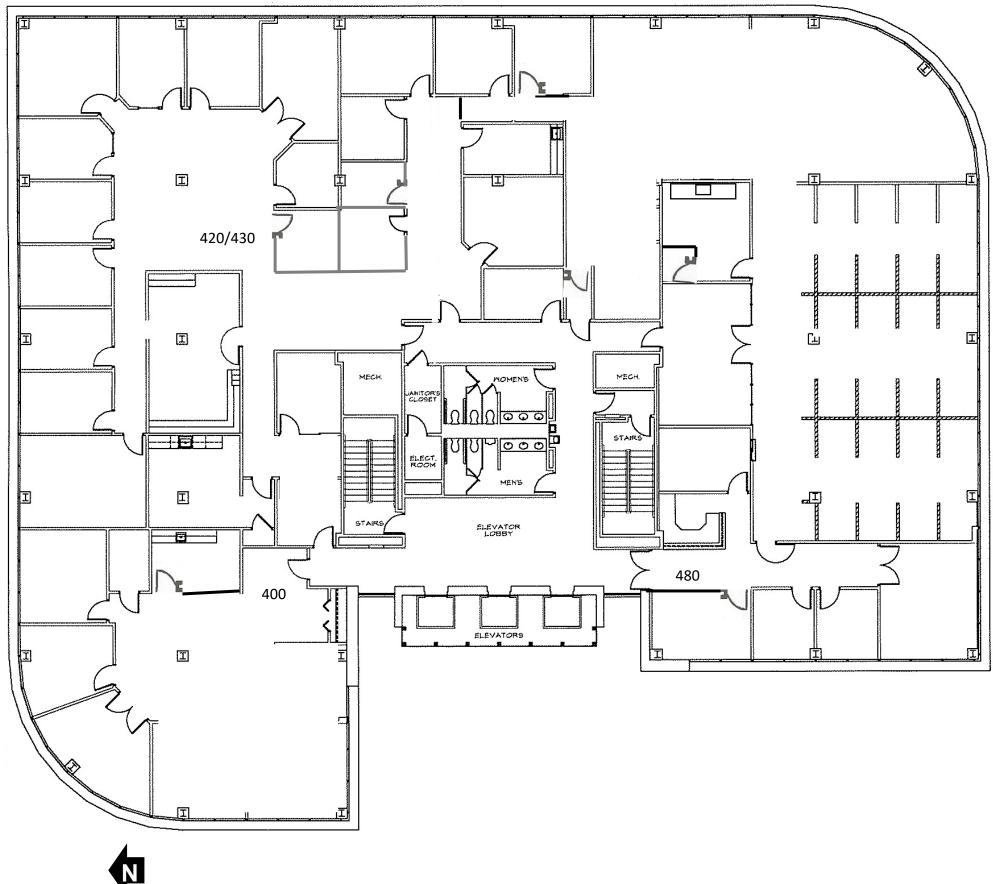

## **BOK Place at Southern Hills**

5727 South Lewis, Tulsa, OK 74105

4<sup>th</sup> Floor– 15,889 SF – Full Floor Suite 400 – 2,510 SF Suite 420/430 – 6,429 SF Suite 480 – 6,950 SF

The information above has been obtained from sources believed reliable. While we do not doubt its accuracy, we have not verified it and make no guarantee, warranty, or representation about it. You and your legal and technical advisors should conduct a careful, independent investigation of the property to determine to your satisfaction to the suitability of the property for your needs.