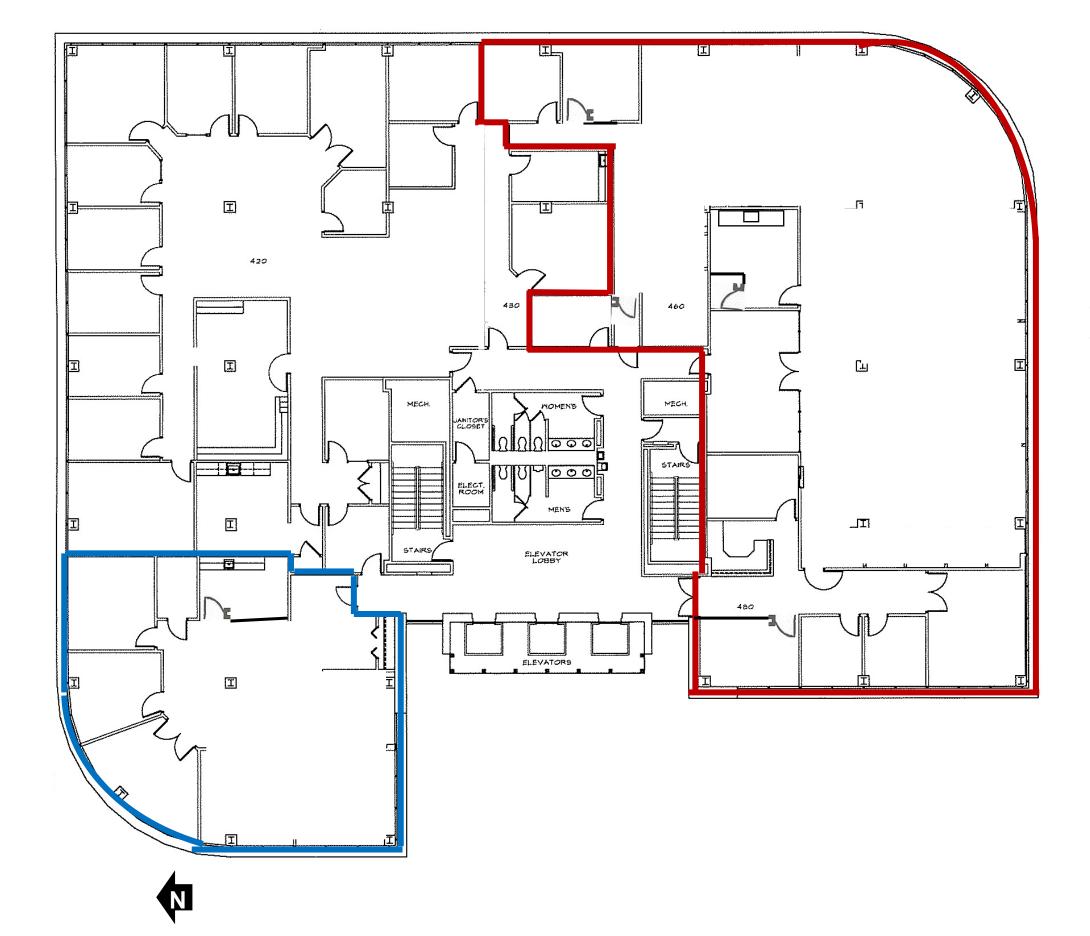

## **BOK Place at Southern Hills**

5727 South Lewis, Tulsa, OK 74105

Suite 400 – 2,510 SF Suite 480 – 6,375 SF

Suite 400 Available 2,510 SF

The information above has been obtained from sources believed reliable. While we do not doubt its accuracy, we have not verified it and make no guarantee, warranty, or representation about it. You and your legal and technical advisors should conduct a careful, independent investigation of the property to determine to your satisfaction to the suitability of the property for your needs.

Suite 480 Available 6,375 SF

Tanda L. FrancisPrice Edwards & Company7633 East 63rd Place, Suite 400Tulsa, Oklahoma 74133918.394.1000tfrancis@priceedwards.comwww.priceedwards.com