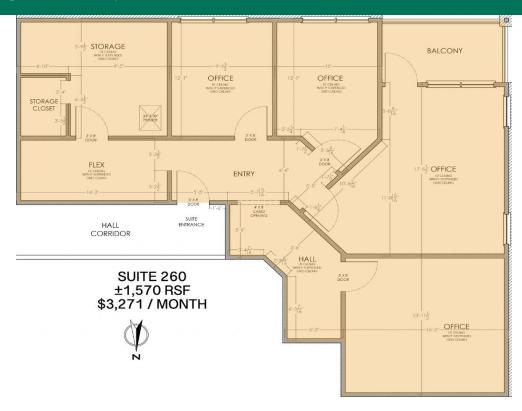

#### OFFERING SUMMARY

| Suite 260: | ±1,570 RSF<br>\$25.00 SF/month<br>(\$3,271 / month)<br>with 3% annual increases |
|------------|---------------------------------------------------------------------------------|
| Market:    | Edmond                                                                          |
| Class:     | А                                                                               |