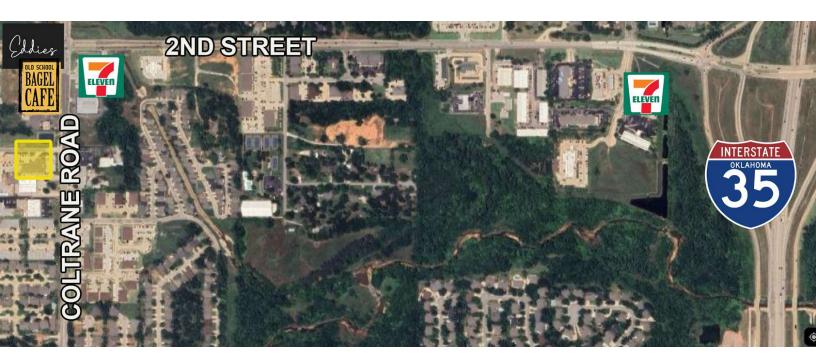

#### LOCATION DESCRIPTION

Located on Coltrane south of 2nd Street. Only one mile West of I-35 in a growing part of Edmond.