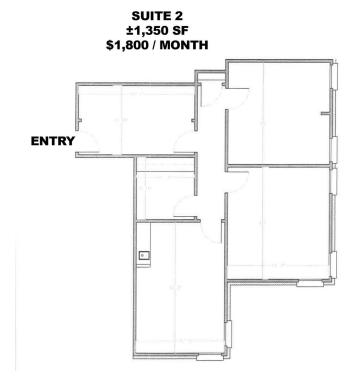

#### **OFFERING SUMMARY**

| Suite 2 (1st Floor): | ±1,350 SF<br>\$1,800 / month<br>with 3% annual increases |
|----------------------|----------------------------------------------------------|
| Market:              | Edmond                                                   |
| Class:               | В                                                        |