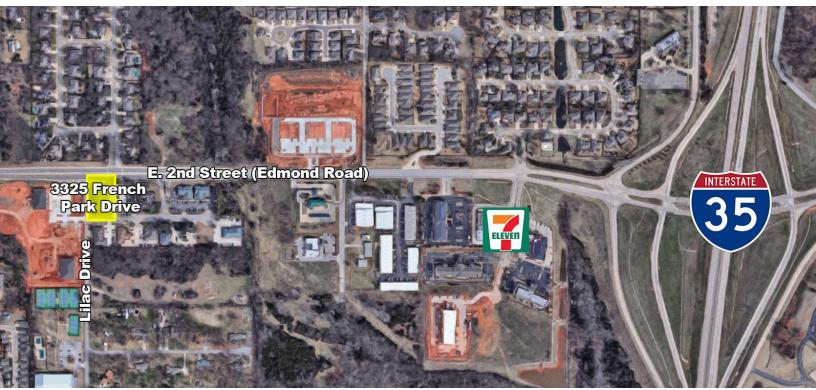

#### LOCATION DESCRIPTION

Located in East Edmond; French Park is on the south side of E. 2nd Street which is located 3/4 mile west of I-35.