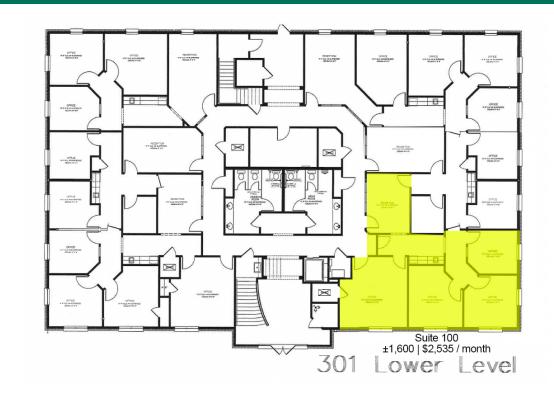

#### **OFFERING SUMMARY**

| Suite 100:  | ±1,600 RSF                                  |
|-------------|---------------------------------------------|
| Lease Rate: | \$2,535 / month<br>with 3% annual increases |
| Market:     | Edmond                                      |
| Class:      | А                                           |