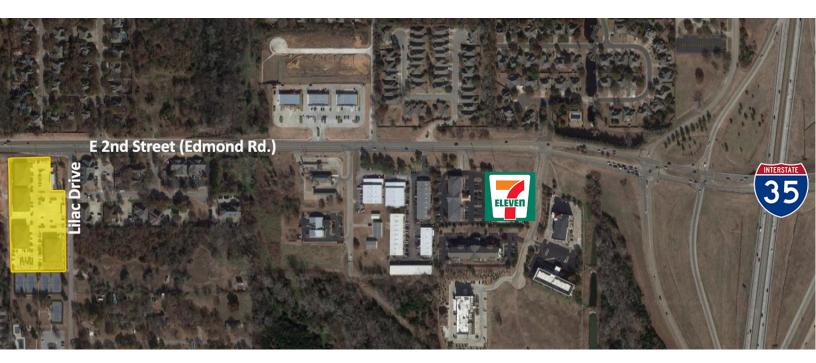

### LOCATION DESCRIPTION

Located in East Edmond; Lilac Drive is on the south side of E. 2nd Street which is located 3/4 of a mile west of I-35.