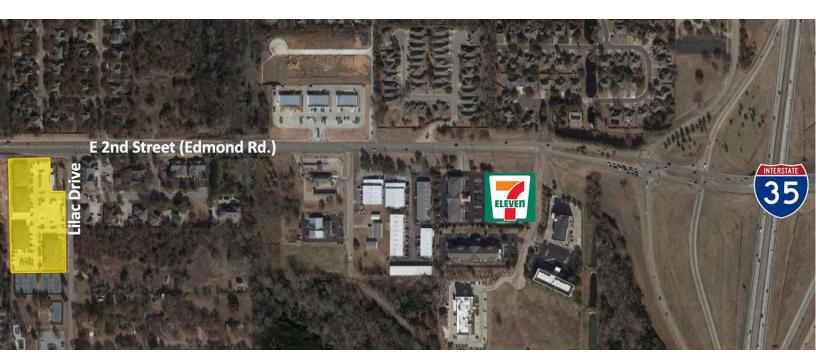

#### LOCATION DESCRIPTION

Located in East Edmond; Lilac Drive is on the south side of E. 2nd Street which is located 3/4 of a mile west of I-35.