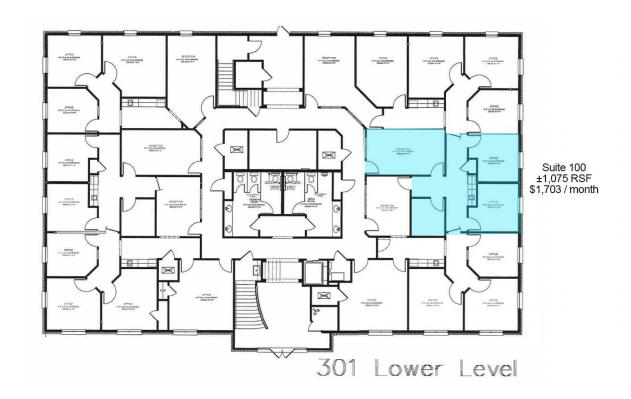

#### **OFFERING SUMMARY**

| Suite 100:  | ±1,075 RSF                                  |
|-------------|---------------------------------------------|
|             |                                             |
| Lease Rate: | \$1,703 / month<br>with 3% annual increases |
|             |                                             |
| Market:     | Edmond                                      |
|             |                                             |
| Class:      | А                                           |