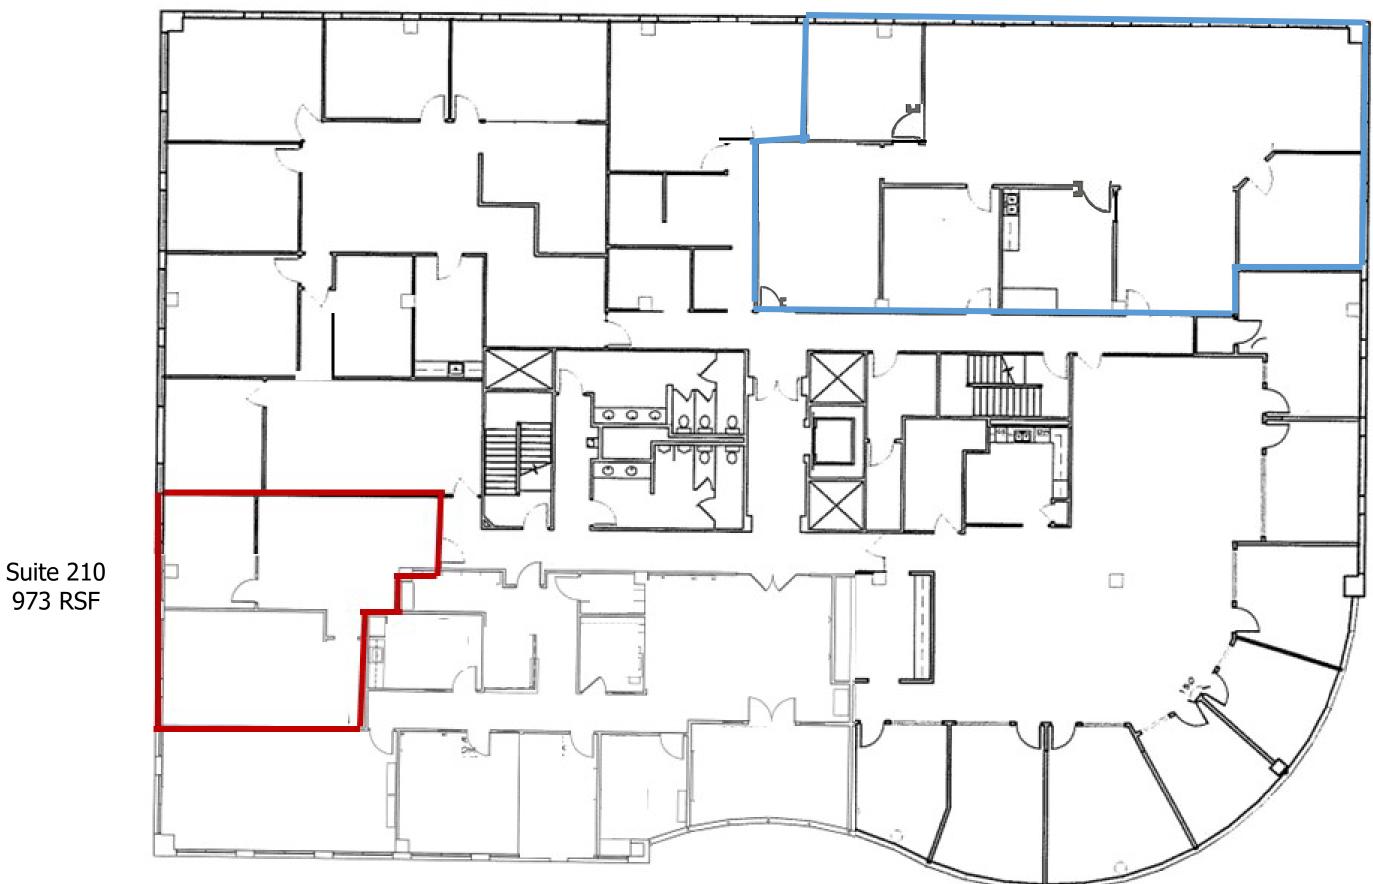

**Bridgeport III** 

6450 South Lewis Avenue, Tulsa, OK 74136

Suite 210 – 973 RSF Suite 240 – 3,048 RSF

Suite 240 3,048 RSF

The information above has been obtained from sources believed reliable. While we do not doubt its accuracy, we have not verified it and make no guarantee, warranty, or representation about it. You and your legal and technical advisors should conduct a careful, independent investigation of the property to determine to your satisfaction to the suitability of the property for your needs.