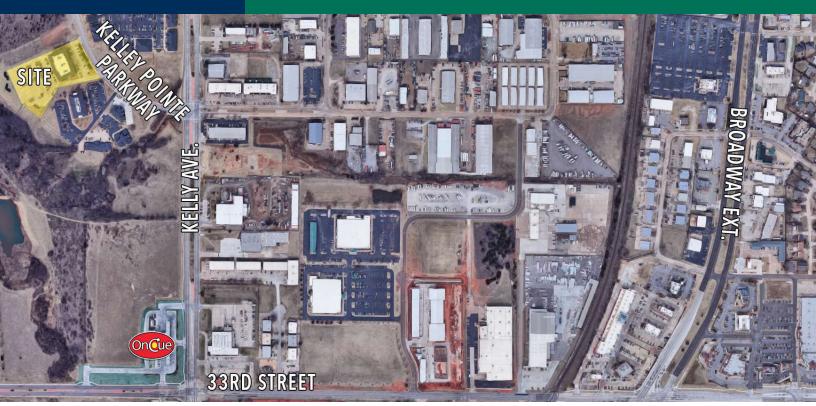

А

with 3% annual rent

Located between 15th and 33rd off of Kelley Pointe Parkway, minutes from the Broadway Extension.