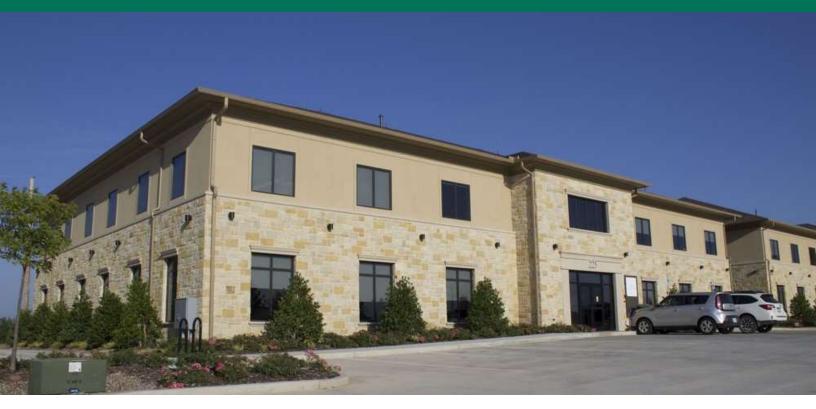

# OFFICE SPACE FOR LEASE 225 LILAC DRIVE, EDMOND, OK 73034

### PROPERTY HIGHLIGHTS

- Ample on-site parking
- Executive office space
- Class A office space
- Ready for immediate occupancy
- · Locally owned and managed
- Includes normal utilities, janitorial & maintenance Tenant pays internet / phone