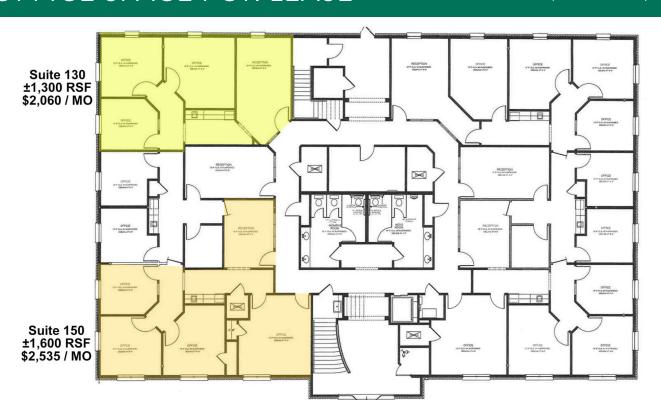

#### **OFFERING SUMMARY**

| Suite 130 : | ±1,300 RSF<br>\$2,060 / month<br>with 3% annual increases |
|-------------|-----------------------------------------------------------|
| Suite 150:  | ±1,600 RSF<br>\$2,535 / month<br>with 3% annual increases |
| Market:     | Edmond                                                    |
| Class:      | А                                                         |