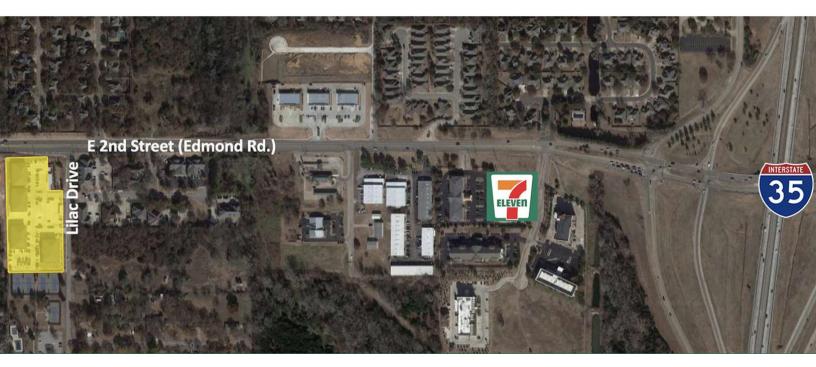

#### LOCATION DESCRIPTION

Located in East Edmond; Lilac Drive is on the south side of E. 2nd Street which is located 3/4 mile west of I-35.