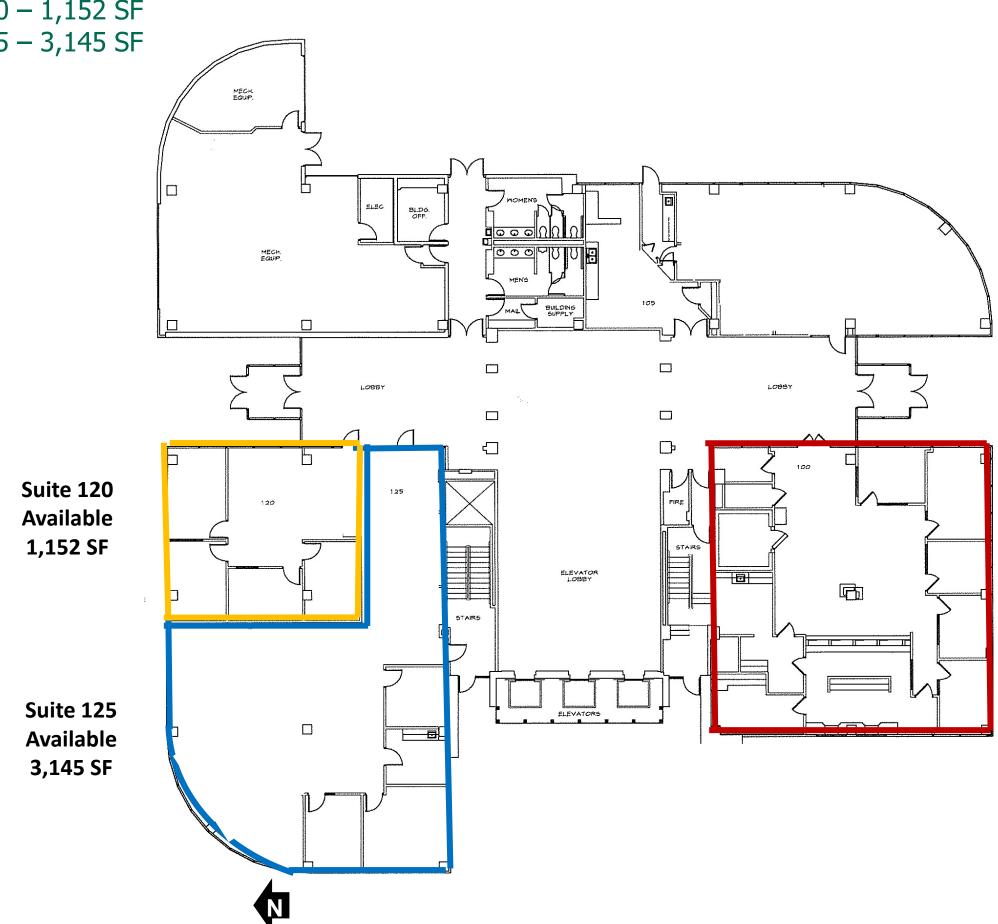

## **BOK Place at Southern Hills**

5727 South Lewis, Tulsa, OK 74105

Suite 100 – 3,135 SF Suite 120/125 – 4,471 SF Suite 120 – 1,152 SF Suite 125 – 3,145 SF

The information above has been obtained from sources believed reliable. While we do not doubt its accuracy, we have not verified it and make no guarantee, warranty, or representation about it. You and your legal and technical advisors should conduct a careful, independent investigation of the property to determine to your satisfaction to the suitability of the property for your needs.

Suite 100 Available 3,135 SF

> **Tanda L. Francis Price Edwards & Company** 7633 East 63<sup>rd</sup> Place, Suite 400 Tulsa, Oklahoma 74133 918.394.1000 tfrancis@priceedwards.com www.priceedwards.com