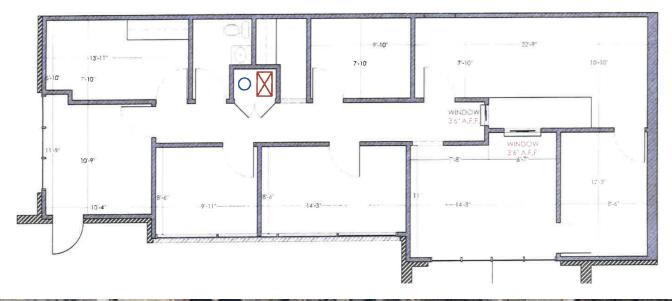

## NEW ON THE MARKET

124 N. BRYANT AVE. BUILDING C, EDMOND, OK 73034

Suite C-1 ±1,440 SF

#### OFFERING SUMMARY

| C-1:        | ±1,440 SF                                 |
|-------------|-------------------------------------------|
|             |                                           |
| Lease Rate: | \$1,650/month<br>with 3% annual increases |