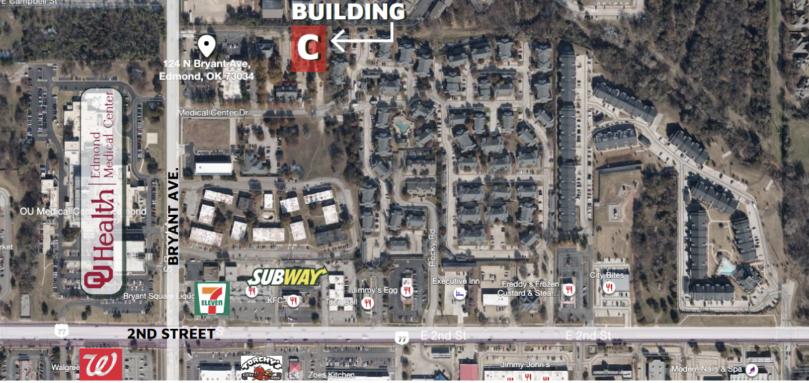

#### LOCATION DESCRIPTION

Located off Bryant Avenue just north of 2nd Street in Edmond. Just east of OU Edmond Medical Center.

#### PROPERTY HIGHLIGHTS

- Located in the heart of Edmond just east of OU Medical Center
- Near numerous restaurants
- Quick access to I-35 and Broadway Extension
- Tenant is responsible for phone/internet, janitorial, and utilities
- Ample free parking in front of the premises