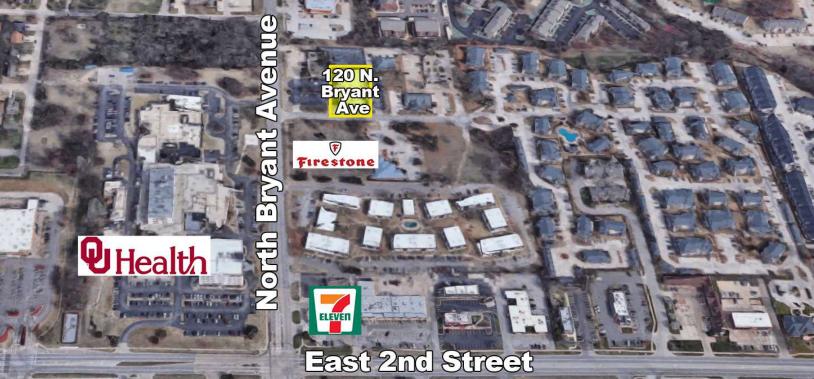

#### LOCATION DESCRIPTION

Located just north of Bryant Avenue and East 2nd Street in Edmond. Numerous restaurants, convenience stores and other community services close by. Kickingbird Golf Club is located a few blocks north.