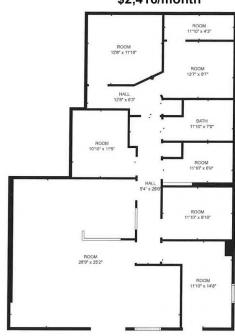

#### **OFFERING SUMMARY**

| Suite A4:   | ±1,933 RSF                               |
|-------------|------------------------------------------|
| Lease Rate: | \$2,416 / month with 3% annual increases |
| Class:      | В                                        |

### 120 NORTH BRYANT AVENUE

EDMOND, OK 73034

Suite A4 ±1,933 RSF \$2,416/month