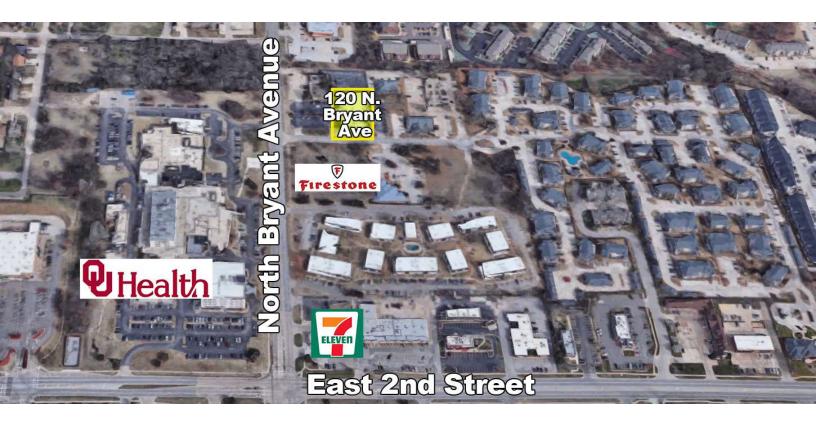

#### LOCATION DESCRIPTION

Located just north of Bryant Avenue and East 2nd Street in Edmond. Numerous restaurants, convenience stores and other community services close by. Kickingbird Golf Club is located a few blocks north.