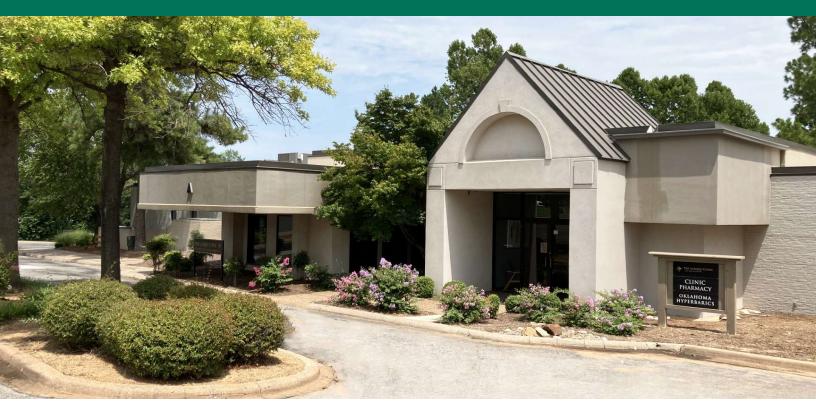

## 120 NORTH BRYANT AVENUE

EDMOND, OK 73034

#### PROPERTY DESCRIPTION

- Landlord pays utilities, maintenance and janitorial and Tenant pays for internet/phone
- 1 restroom
- Break area
- Work rooms
- Ample free parking in front of the building
- Simple short form lease document

#### LOCATION DESCRIPTION

Located just north of Bryant Avenue and East 2nd Street in Edmond. Numerous restaurants, convenience stores and other community services close by. Kickingbird Golf Club is located a few blocks north.