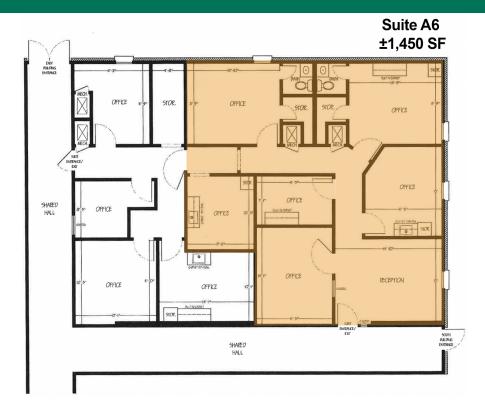

#### **OFFERING SUMMARY**

| Suite A6:   | ±1,450 RSF                               |
|-------------|------------------------------------------|
| Lease Rate: | \$1,815 / month with 3% annual increases |
|             |                                          |
| Class:      | В                                        |