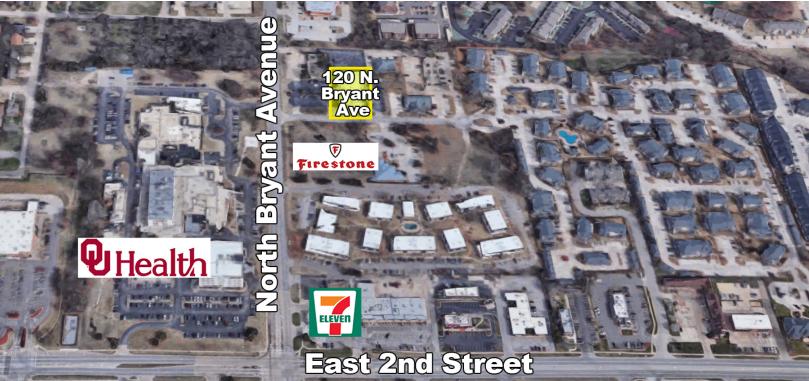

#### LOCATION DESCRIPTION

Located just north of Bryant Avenue and East 2nd Street in Edmond. Numerous restaurants, convenience stores and other community services close by. Kickingbird Golf Club is located a few blocks north.