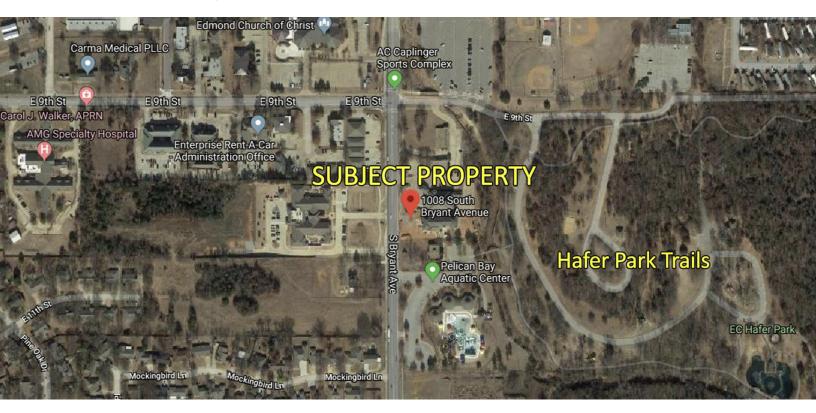

#### LOCATION DESCRIPTION

This beautiful Class A office building is situated in the heart of east Edmond on Bryant south of 9th Street. The building is adjacent to Hafer Park Trails and the Pelican Bay Aquatic Center. Convenient to numerous restaurants and shopping.