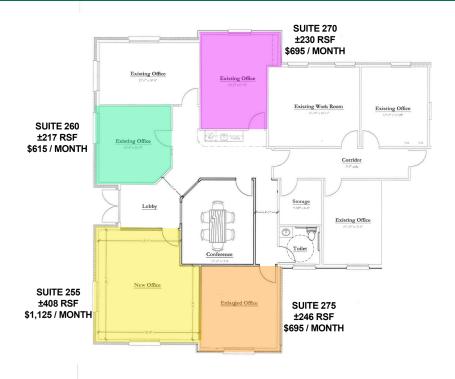

#### OFFERING SUMMARY

| ±408 RSF<br>\$1,125 / month<br>with 3% annual increases |
|---------------------------------------------------------|
| ±217 RSF<br>\$615 / month with 3% annual<br>increases   |
| ±230 RSF<br>\$695 / month<br>with 3% annual increases   |
| ±246 RSF<br>\$695 / month<br>with 3% annual increases   |
| А                                                       |
| 2018                                                    |
|                                                         |