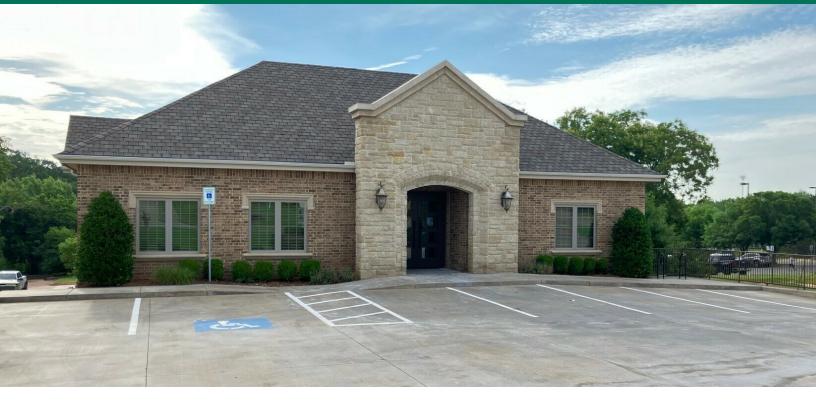

#### PROPERTY DESCRIPTION

- Windowed offices
- Work out facility with shower
- Onsite ownership
- Common break area
- Upscale restrooms
- Full service lease includes normal utilities, maintenance and janitorial
- Internet service included for an additional \$50 / month
- Free conference room

#### LOCATION DESCRIPTION

This beautiful Class A office building is situated in the heart of east Edmond on Bryant south of 9th Street. The building is adjacent to Hafer Park Trails and the Pelican Bay Aquatic Center. Convenient to numerous restaurants and shopping.