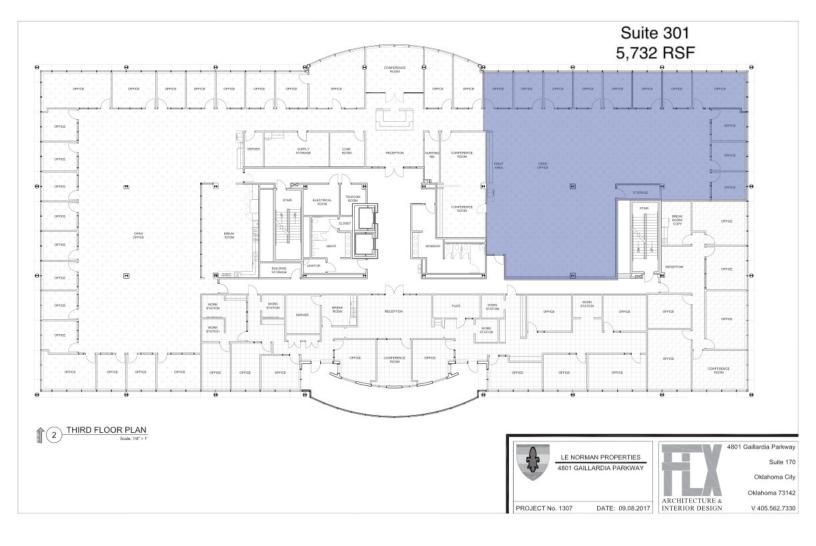

#### 5,732 SF FOR SUBLEASE

**TRE DUPUY** tdupuy@priceedwards.com 0: 405.239.1210 C: 405.412.3810 IAN SELF iself@priceedwards.com 0: 405.239.1271

The information contained herein is from sources deemed reliable. No representation is made to the accuracy herein. Photos herein are the property of their respective owners, and use of them without express written consent of the owner is prohibited.

# 4801 GAILLARDIA PARKWAY AVAILABLE SUITES

| PRICE | EDWARDS AND CO. |  |
|-------|-----------------|--|
|       |                 |  |

| SUITE                | SIZE     | TERM           | RATE          |
|----------------------|----------|----------------|---------------|
| Suite 301 (Sublease) | 5,732 SF | Through 9/2025 | \$23.50 SF/yr |