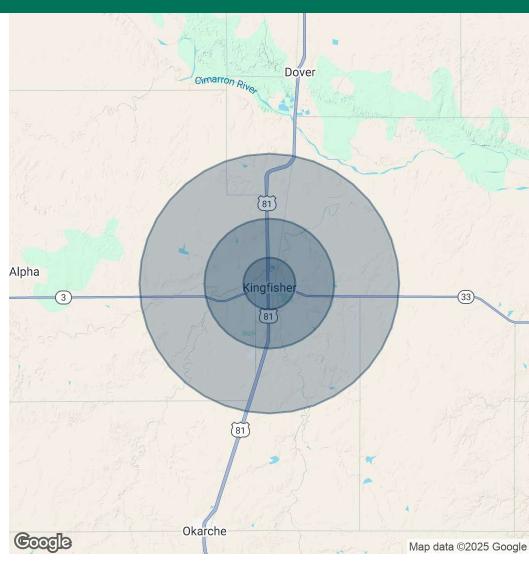

#### **OFFERING SUMMARY**

| Sale Price:    |         |               | \$415,000            |
|----------------|---------|---------------|----------------------|
| Financing:     |         | Open to Selle | er Financing Options |
| Lot Size:      |         |               | 6,700 SF             |
| Building Size: |         |               | 6,700 SF             |
| DEMOGRAPHICS   | 1 MII E | 2.5 MILES     | 5 MILES              |

| DEMOGRAPHICS      | 1 MILE   | 2.5 MILES | 5 MILES  |
|-------------------|----------|-----------|----------|
| Total Households  | 825      | 1,984     | 2,377    |
| Total Population  | 2,298    | 5,501     | 6,526    |
| Average HH Income | \$79,501 | \$85,086  | \$87,837 |

## WHEELER BUILDING

| POPULATION           | 1 MILE | 2.5 MILES | 5 MILES |
|----------------------|--------|-----------|---------|
| Total Population     | 2,298  | 5,501     | 6,526   |
| Average Age          | 40     | 40        | 40      |
| Average Age (Male)   | 39     | 39        | 39      |
| Average Age (Female) | 41     | 41        | 41      |

| HOUSEHOLDS & INCOME | 1 MILE    | 2.5 MILES | 5 MILES   |
|---------------------|-----------|-----------|-----------|
| Total Households    | 825       | 1,984     | 2,377     |
| # of Persons per HH | 2.8       | 2.8       | 2.7       |
| Average HH Income   | \$79,501  | \$85,086  | \$87,837  |
| Average House Value | \$221,430 | \$222,512 | \$225,877 |

Demographics data derived from AlphaMap