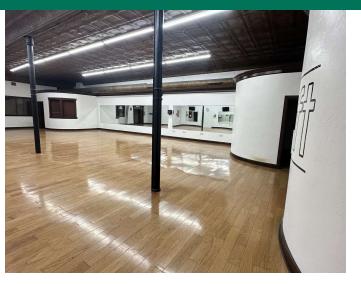

#### PROPERTY DESCRIPTION

An exceptional commercial property is available for sale at 309 N. Main St. in the bustling heart of Kingfisher, Oklahoma. This property offers a unique opportunity to own a prime piece of real estate in a historic and thriving downtown area.

Situated on Kingfisher's iconic Main Street, this property boasts high visibility and steady foot traffic, making it ideal for a variety of commercial ventures. Whether you're looking to open a retail shop, restaurant, office space, or any other business, this location provides the perfect foundation for success. The building is well-maintained and offers a versatile layout, ready to be tailored to your specific needs.

Kingfisher is a growing community with a rich history and a welcoming atmosphere, and 309 N. Main St. is positioned right at its core. Additionally, the property is conveniently located within a short drive to Oklahoma City, providing easy access to a larger market while enjoying the benefits of small-town charm.