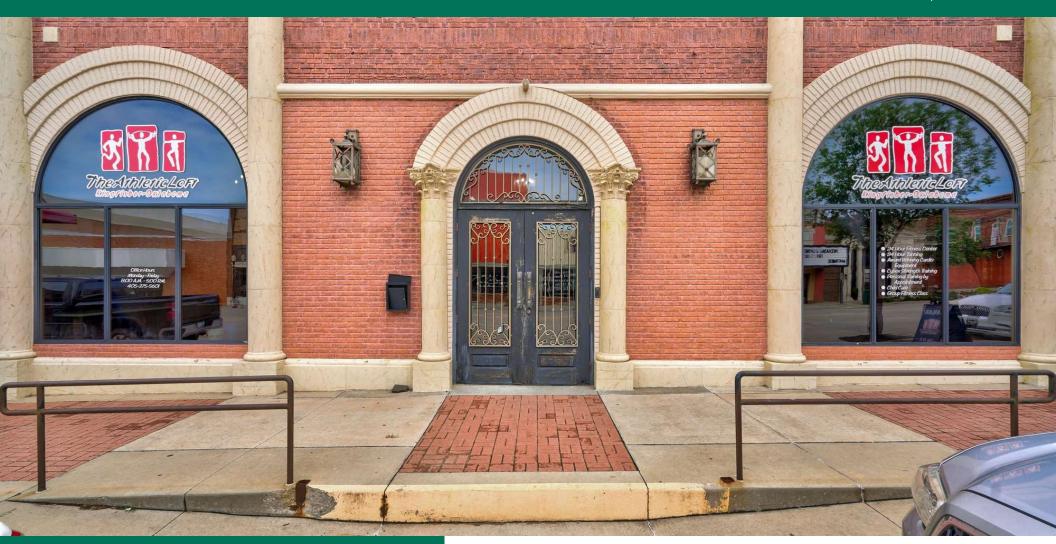

#### PROPERTY DESCRIPTION

An exceptional commercial property is available for sale at 309 N. Main St. in the bustling heart of Kingfisher, Oklahoma. This property offers a unique opportunity to own a prime piece of real estate in a historic and thriving downtown area.

Situated on Kingfisher's iconic Main Street, this property boasts high visibility and steady foot traffic, making it ideal for a variety of commercial ventures. Whether you're looking to open a retail shop, restaurant, office space, or any other business, this location provides the perfect foundation for success. The building is well-maintained and offers a versatile layout, ready to be tailored to your specific needs.

Kingfisher is a growing community with a rich history and a welcoming atmosphere, and 309 N. Main St. is positioned right at its core. Additionally, the property is conveniently located within a short drive to Oklahoma City, providing easy access to a larger market while enjoying the benefits of small-town charm.