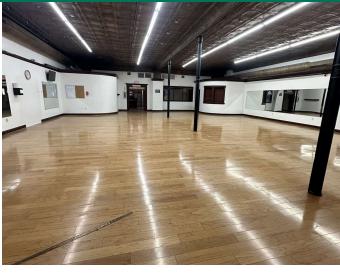

#### PROPERTY DESCRIPTION

An exceptional commercial property is available for sale at 309 N. Main St. in the bustling heart of Kingfisher, Oklahoma. This property offers a unique opportunity to own a prime piece of real estate in a historic and thriving downtown area.

Situated on Kingfisher's iconic Main Street, this property boasts high visibility and steady foot traffic, making it ideal for a variety of commercial ventures. Whether you're looking to open a retail shop, restaurant, office space, or any other business, this location provides the perfect foundation for success. The building is well-maintained and offers a versatile layout, ready to be tailored to your specific needs.

Kingfisher is a growing community with a rich history and a welcoming atmosphere, and 309 N. Main St. is positioned right at its core. Additionally, the property is conveniently located within a short drive to Oklahoma City, providing easy access to a larger market while enjoying the benefits of small-town charm.