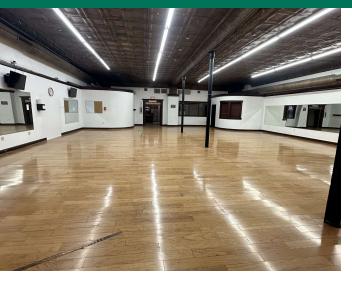

#### PROPERTY DESCRIPTION

An exceptional commercial property is available for sale at 309 N. Main St. in the bustling heart of Kingfisher, Oklahoma. This property offers a unique opportunity to own a prime piece of real estate in a historic and thriving downtown area.

Situated on Kingfisher's iconic Main Street, this property boasts high visibility and steady foot traffic, making it ideal for a variety of commercial ventures. Whether you're looking to open a retail shop, restaurant, office space, or any other business, this location provides the perfect foundation for success. The building is well-maintained and offers a versatile layout, ready to be tailored to your specific needs.

Kingfisher is a growing community with a rich history and a welcoming atmosphere, and 309 N. Main St. is positioned right at its core. Additionally, the property is conveniently located within a short drive to Oklahoma City, providing easy access to a larger market while enjoying the benefits of small-town charm.