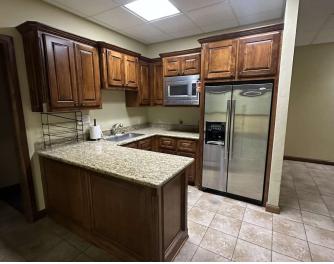

#### PROPERTY DESCRIPTION

An exceptional commercial property is available for sale at 309 N. Main St. in the bustling heart of Kingfisher, Oklahoma. This property offers a unique opportunity to own a prime piece of real estate in a historic and thriving downtown area.

Situated on Kingfisher's iconic Main Street, this property boasts high visibility and steady foot traffic, making it ideal for a variety of commercial ventures. Whether you're looking to open a retail shop, restaurant, office space, or any other business, this location provides the perfect foundation for success. The building is well-maintained and offers a versatile layout, ready to be tailored to your specific needs.

Kingfisher is a growing community with a rich history and a welcoming atmosphere, and 309 N. Main St. is positioned right at its core. Additionally, the property is conveniently located within a short drive to Oklahoma City, providing easy access to a larger market while enjoying the benefits of small-town charm.