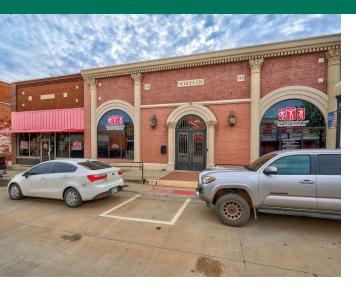

#### PROPERTY DESCRIPTION

An exceptional commercial property is available for sale at 309 N. Main St. in the bustling heart of Kingfisher, Oklahoma. This property offers a unique opportunity to own a prime piece of real estate in a historic and thriving downtown area.

Situated on Kingfisher's iconic Main Street, this property boasts high visibility and steady foot traffic, making it ideal for a variety of commercial ventures. Whether you're looking to open a retail shop, restaurant, office space, or any other business, this location provides the perfect foundation for success. The building is well-maintained and offers a versatile layout, ready to be tailored to your specific needs.

Kingfisher is a growing community with a rich history and a welcoming atmosphere, and 309 N. Main St. is positioned right at its core. Additionally, the property is conveniently located within a short drive to Oklahoma City, providing easy access to a larger market while enjoying the benefits of small-town charm.