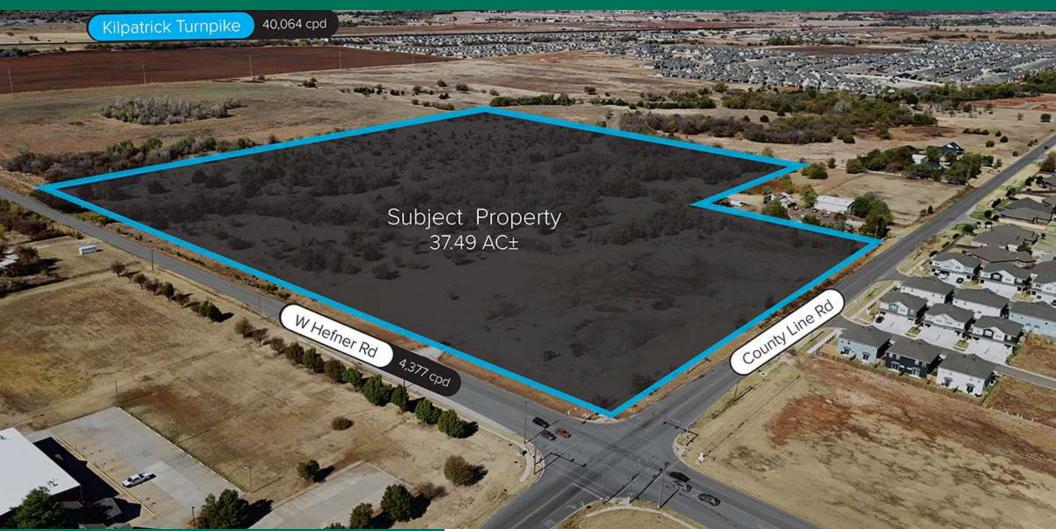

#### **PROPERTY DESCRIPTION**

Explore the endless possibilities of the property at W. Hefner Rd. & N. County Line in Oklahoma City, OK. With a zoning designation of AA - Agricultural, this expansive land offers a wealth of potential for a range of investment endeavors. Located in the Northwest Oklahoma City Corridor, this prime parcel presents an opportunity for various development initiatives. Its strategic location provides easy access to nearby amenities and major transportation routes, making it an ideal investment for those seeking a versatile and dynamic property in this rapidly growing region.

#### **PROPERTY HIGHLIGHTS**

- Hard Corner
- Piedmont School District
- Raw Land

#### OFFERING SUMMARY

| Sale Price:  | \$3,500,000       |
|--------------|-------------------|
| Lot Size:    | 37.49 Acres       |
| Zoning:      | AA - Agricultural |
| Price / Acre | \$93,358.23 / AC  |
| Price / SF   | \$2.14 / SF       |
|              |                   |