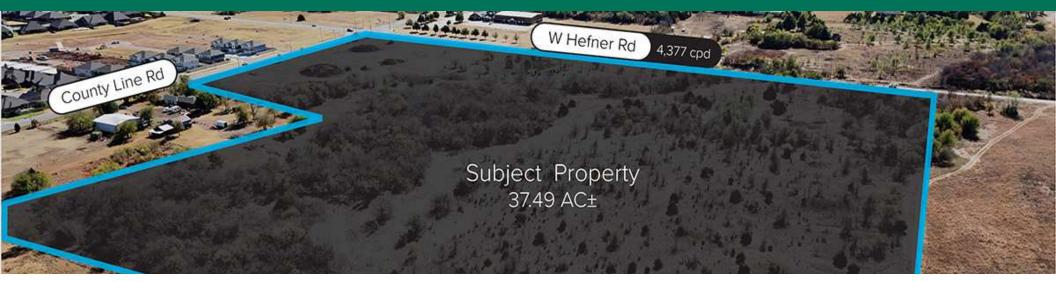

#### **PROPERTY DESCRIPTION**

Explore the endless possibilities of the property at W. Hefner Rd. & N. County Line in Oklahoma City, OK. With a zoning designation of AA - Agricultural, this expansive land offers a wealth of potential for a range of investment endeavors. Located in the Northwest Oklahoma City Corridor, this prime parcel presents an opportunity for various development initiatives. Its strategic location provides easy access to nearby amenities and major transportation routes, making it an ideal investment for those seeking a versatile and dynamic property in this rapidly growing region.

#### **PROPERTY HIGHLIGHTS**

- Hard Corner
- Piedmont School District
- Raw Land

#### OFFERING SUMMARY

| Sale Price:  | \$3,500,000       |
|--------------|-------------------|
| Lot Size:    | 37.49 Acres       |
| Zoning:      | AA - Agricultural |
| Price / Acre | \$93,358.23 / AC  |
| Price / SF   | \$2.14 / SF       |
|              |                   |