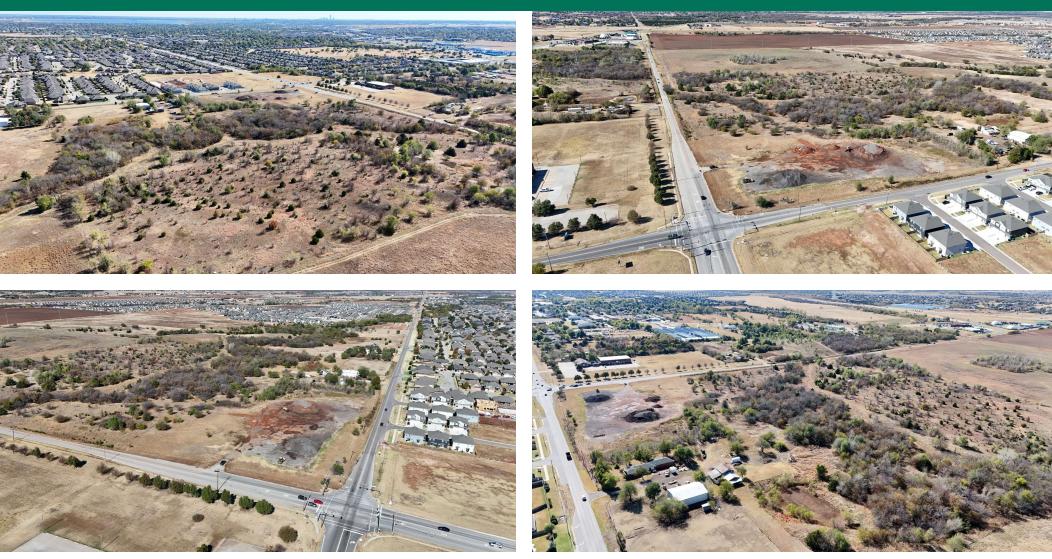

#### **PROPERTY DESCRIPTION**

Explore the endless possibilities of the property at W. Hefner Rd. & N. County Line in Oklahoma City, OK. With a zoning designation of AA - Agricultural, this expansive land offers a wealth of potential for a range of investment endeavors. Located in the Northwest Oklahoma City Corridor, this prime parcel presents an opportunity for various development initiatives. Its strategic location provides easy access to nearby amenities and major transportation routes, making it an ideal investment for those seeking a versatile and dynamic property in this rapidly growing region.

#### **PROPERTY HIGHLIGHTS**

- Hard Corner
- Piedmont School District
- Raw Land