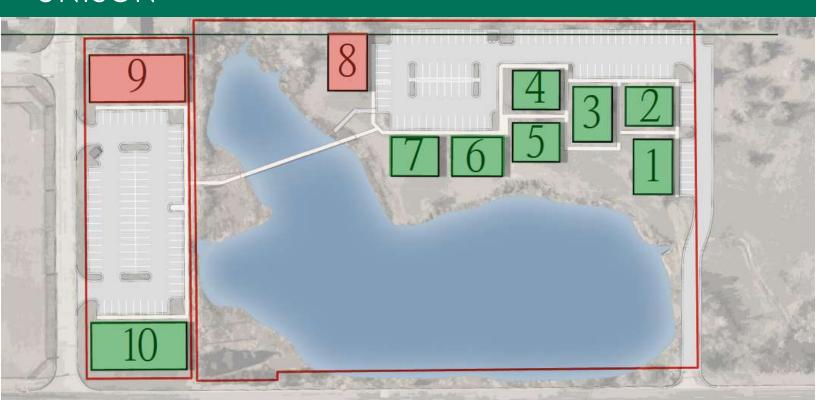

# OF LOTS 10 | TOTAL LOT SIZE 3,000 - 7,200 SF | TOTAL LOT PRICE \$409,500 - \$871,200 | BEST USE -

| STATUS    | LOT # | ADDRESS | APN | SUB-TYPE   | SIZE     | PRICE     | ZONING |
|-----------|-------|---------|-----|------------|----------|-----------|--------|
| Available | 1     |         |     | Office     | 3,000 SF | \$409,500 |        |
| Available | 2     |         |     | Retail-Pad | 3,500 SF | \$484,000 |        |
| Available | 3     |         |     | Retail     | 3,500 SF | \$462,000 |        |
| Available | 4     |         |     | Office     | 3,000 SF | \$409,500 |        |
| Available | 5     |         |     | Office     | 3,000 SF | \$409,500 |        |
| Available | 6     |         |     | Office     | 3,200 SF | \$430,500 |        |
| Available | 7     |         |     | Office     | 3,000 SF | \$421,200 |        |
| Available | 10    |         |     | Retail-Pad | 7,200 SF | \$871,200 |        |