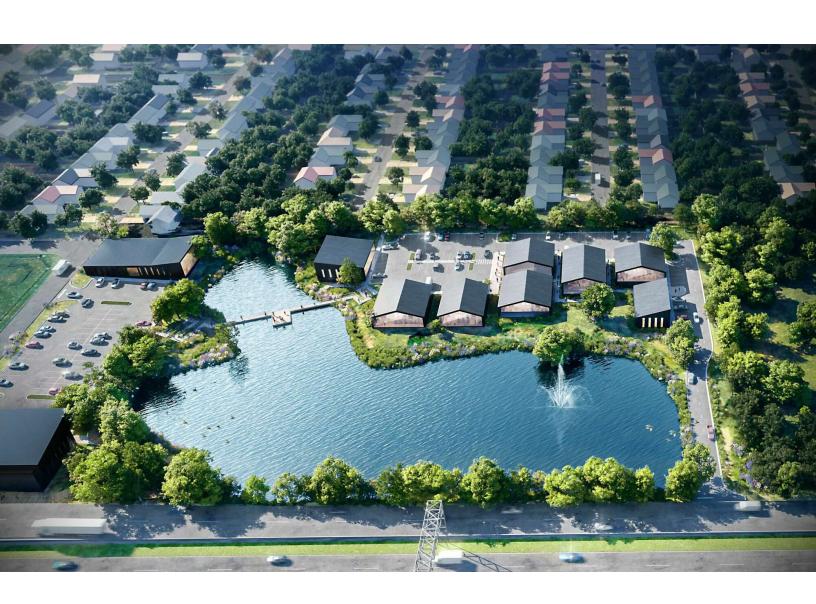

#### PROPERTY DESCRIPTION

This property presents an ideal canvas for creating a dynamic commercial space tailored to meet the market's diverse needs. Take advantage of the favorable zoning and strategic position to bring your vision to life and capitalize on the thriving business landscape.

#### PROPERTY HIGHLIGHTS

- Shovel Ready Pad Sites
- 192 Parking Spaces
- · Utilities, parking, and entitlements provided
- Zoned for versatile development potential
- · Prime location in bustling Oklahoma City area
- Favorable zoning for diverse business opportunities
- · Strategic position for maximum market exposure
- Proximity to key amenities and transportation hubs
- Potential for tailored commercial space creation
- Positioned for long-term value appreciation