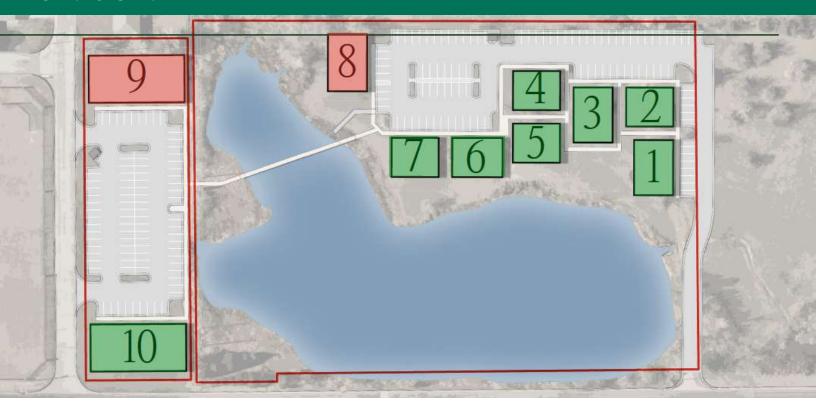

# OF LOTS 10 | TOTAL LOT SIZE 3,000 - 7,200 SF | TOTAL LOT PRICE \$409,500 - \$871,200 | BEST USE -

| STATUS    | LOT # | ADDRESS | APN | SUB-TYPE   | SIZE     | PRICE     | ZONING |
|-----------|-------|---------|-----|------------|----------|-----------|--------|
| Available | 1     |         |     | Office     | 3,000 SF | \$409,500 |        |
| Available | 2     |         |     | Retail-Pad | 3,500 SF | \$484,000 |        |
| Available | 3     |         |     | Retail     | 3,500 SF | \$462,000 |        |
| Available | 4     |         |     | Office     | 3,000 SF | \$409,500 |        |
| Available | 5     |         |     | Office     | 3,000 SF | \$409,500 |        |
| Available | 6     |         |     | Office     | 3,200 SF | \$430,500 |        |
| Available | 7     |         |     | Office     | 3,000 SF | \$421,200 |        |
| Available | 10    |         |     | Retail-Pad | 7,200 SF | \$871,200 |        |