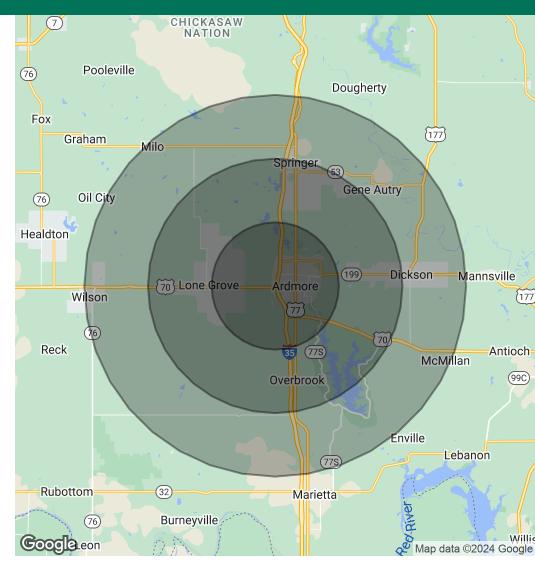

## SULLIVAN INDUSTRIAL PARK

| POPULATION                            | 5 MILES               | 10 MILES               | 15 MILES               |
|---------------------------------------|-----------------------|------------------------|------------------------|
| Total Population                      | 26,671                | 37,147                 | 44,782                 |
| Average Age                           | 38.2                  | 38.2                   | 38.1                   |
| Average Age (Male)                    | 36.0                  | 36.3                   | 36.4                   |
| Average Age (Female)                  | 39.8                  | 39.9                   | 39.8                   |
|                                       |                       |                        |                        |
| HOUSEHOLDS & INCOME                   | 5 MILES               | 10 MILES               | 15 MILES               |
| HOUSEHOLDS & INCOME  Total Households | <b>5 MILES</b> 11,929 | <b>10 MILES</b> 16,501 | <b>15 MILES</b> 19,813 |
|                                       |                       |                        |                        |
| Total Households                      | 11,929                | 16,501                 | 19,813                 |
| Total Households # of Persons per HH  | 11,929                | 16,501                 | 19,813                 |