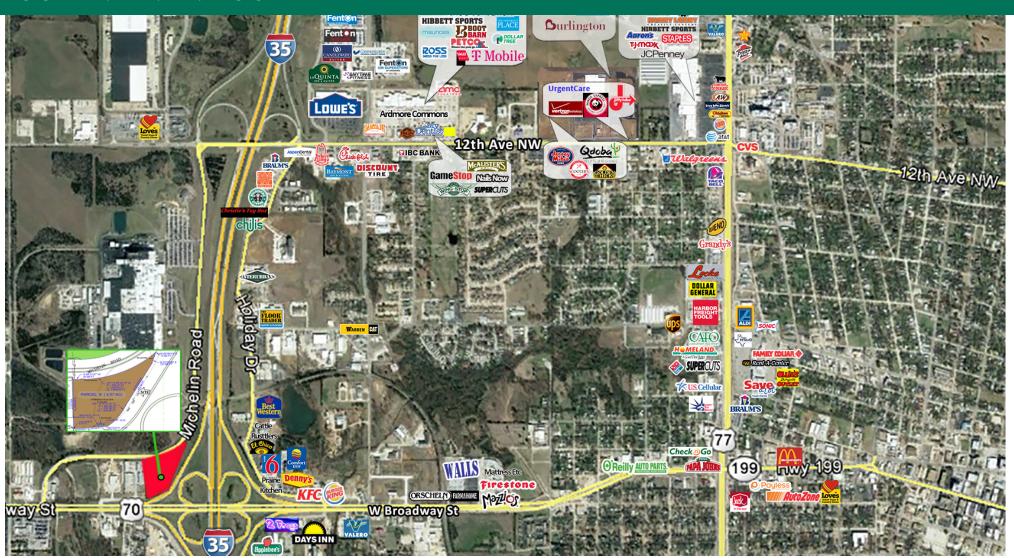

#### PROPERTY DESCRIPTION

Strategically nestled between Dallas and Oklahoma City, Ardmore, Oklahoma, is positioned to become the premier destination for manufacturing and production. With its advantageous location along the bustling Interstate 35, the city acts as a pivotal hub for goods and services. Situated at the northwest corner of Highway 70 (Broadway) and Michelin Drive, with direct access and visibility to Interstate 35, this site offers optimal exposure and distribution logistics. The trade area features a strong workforce solidifying its status as a thriving community. Ardmore's distinctive blend of historical charm and robust growth makes it dynamic destination, ideal for the next top-notch service or manufacturing facility.

#### MICHELIN RD & BROADWAY (HIGHWAY 70) | I-35, ARDMORE, OK 73401