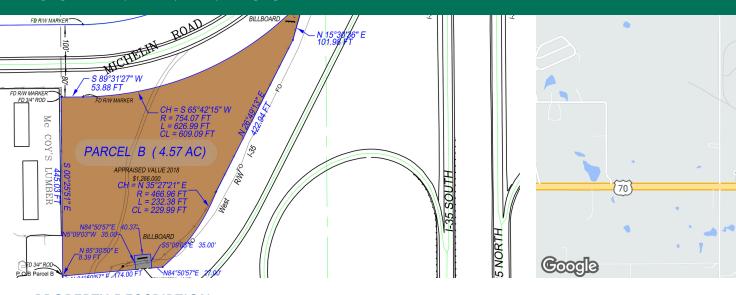

### SULLIVAN INDUSTRIAL PARK

#### PROPERTY DESCRIPTION

Strategically nestled between Dallas and Oklahoma City, Ardmore, Oklahoma, is positioned to become the premier destination for manufacturing and production. With its advantageous location along the bustling Interstate 35, the city acts as a pivotal hub for goods and services. Situated at the northwest corner of Highway 70 (Broadway) and Michelin Drive, with direct access and visibility to Interstate 35, this site offers optimal exposure and distribution logistics. The trade area features a strong workforce solidifying its status as a thriving community. Ardmore's distinctive blend of historical charm and robust growth makes it dynamic destination, ideal for the next top-notch service or manufacturing facility.

#### **OFFERING SUMMARY**

| Sale Price:    | Negotiable |
|----------------|------------|
|                |            |
| Lot Size:      | 4.57 Acres |
|                |            |
| Build to Suit: | Negotiable |