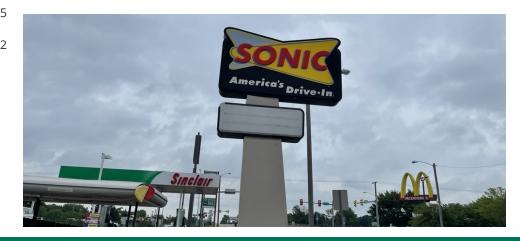

# PRICE EDWARDS

Former Sonic | For Sale 120 S Utica Ave, Tulsa, OK 74104



### OFFERING SUMMARY

| Sale Price:    | \$295,000  |  |  |
|----------------|------------|--|--|
| Building Size: | 1,196 SF   |  |  |
| Lot Size:      | 0.48 Acres |  |  |
| Price / SF:    | \$246.66   |  |  |
| Year Built:    | 1995       |  |  |
| Renovated:     | 2002       |  |  |

#### **PROPERTY OVERVIEW**

This Property is ideal for a fast food or QSR concept with immediate access to Interstate 244 on the north boundary of the property.

The property is less than 2 miles from the Blue Dome District of downtown Tulsa featuring a number of restaurant, bars and entertainment venues.

Prominent pylon signage.



#### EV ERNST 405.843.7474 eernst@priceedwards.com priceedwards.com

The information contained herein is from sources deemed reliable. No representation is made to the accuracy herein. Photos herein are the property of their respective owners, and use of them without express written consent of the owner is prohibited



Former Sonic | For Sale 120 S Utica Ave, Tulsa, OK 74104



EV ERNST 405.843.7474 eernst@priceedwards.com priceedwards.com



### Former Sonic | For Sale

120 S Utica Ave, Tulsa, OK 74104



EV ERNST 405.843.7474 eernst@priceedwards.com priceedwards.com

nformation contained herein is from sources deemed reliable. No representation is made to the accuracy herein. Photos herein are the property of their respective owners, and use of them without express written consent of