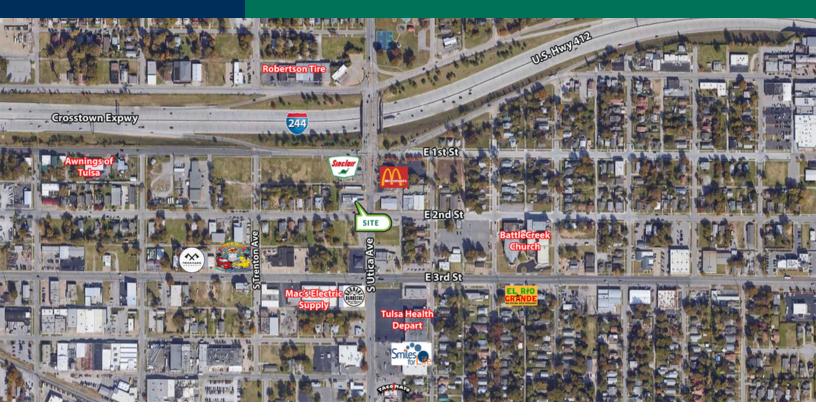

#### **PROPERTY OVERVIEW**

This Property is ideal for a fast food or QSR concept with immediate access to Interstate 244 on the north boundary of the property.

The property is less than 2 miles from the Blue Dome District of downtown Tulsa featuring a number of restaurant, bars and entertainment venues.

Prominent pylon signage.