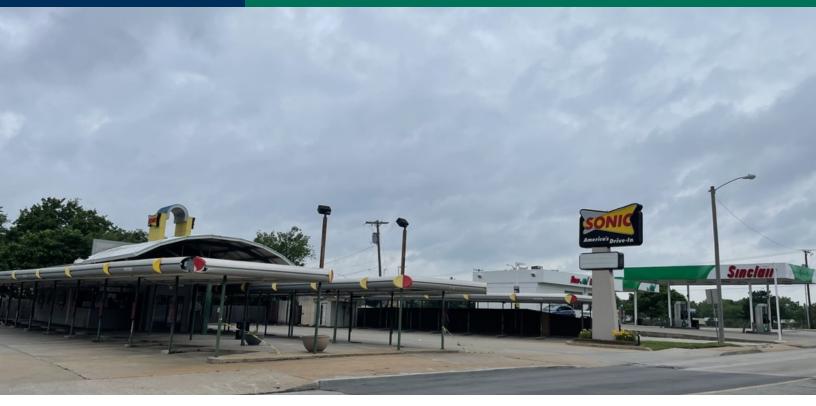

#### **PROPERTY OVERVIEW**

This Property is ideal for a fast food or QSR concept with immediate access to Interstate 244 on the north boundary of the property.

The property is less than 2 miles from the Blue Dome District of downtown Tulsa featuring a number of restaurant, bars and entertainment venues.

Prominent pylon signage.