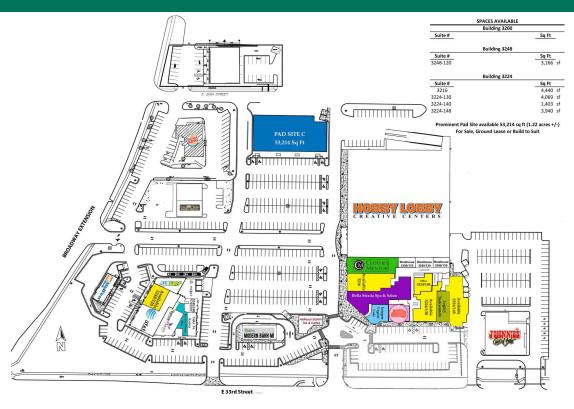

### PROPERTY DESCRIPTION

Pad C is available For Ground Lease or Build To Suit or For Sale  $\mid$  1.22 Acres

Located in the heart of Edmond at the intersection of 33rd Street & Broadway, this upscale center is a shopping destination with premier Tenants.

#### OFFERING SUMMARY

| Sale Price:       |          | Su       | ıbject To Offer |
|-------------------|----------|----------|-----------------|
| Lease Rate:       |          |          | Negotiable      |
| Available SF:     |          |          | 53,214 SF       |
| Building Size:    |          |          | 125,295 SF      |
|                   |          |          |                 |
|                   |          |          | 02042025        |
| DEMOGRAPHICS      | 1 MILE   | 3 MILES  | 5 MILES         |
| Total Households  | 3,536    | 23,720   | 50,608          |
| Total Population  | 9,798    | 61,630   | 130,051         |
| Average HH Income | \$62,392 | \$70,774 | \$80,061        |
|                   |          |          |                 |