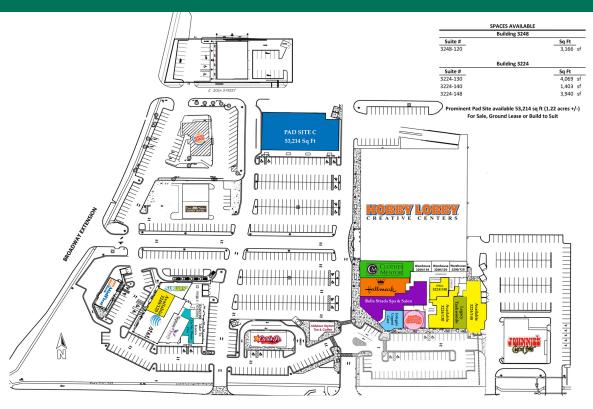

### PROPERTY DESCRIPTION

Pad C is available For Ground Lease or Build To Suit or For Sale  $\mid$  1.22 Acres

Located in the heart of Edmond at the intersection of 33rd Street & Broadway, this upscale center is a shopping destination with premier Tenants.

#### **OFFERING SUMMARY**

| Sale Price:      |        | Su      | bject To Offer |
|------------------|--------|---------|----------------|
| Lease Rate:      |        |         | Negotiable     |
| Available SF:    |        |         | 53,214 SF      |
| Building Size:   |        |         | 125,295 SF     |
|                  |        |         |                |
|                  |        |         | 06122023       |
|                  |        |         |                |
| DEMOGRAPHICS     | 1 MILE | 3 MILES | 5 MILES        |
| Total Households | 3,536  | 23,720  | 50,608         |
| Total Population | 9,798  | 61,630  | 130,051        |