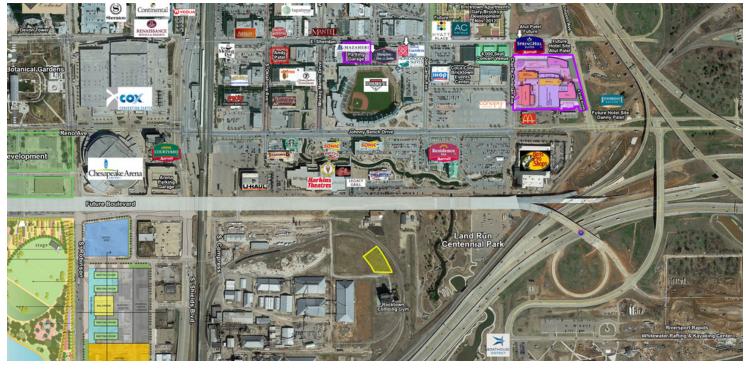

### PROPERTY OVERVIEW

The development land is approximately .83 acres situated on SE \$1,200,000 4th Street and south of the new Oklahoma Boulevard. The property is surrounded by new development including: hospitality, retail, office and restaurants. With the expansion of Lower Bricktown and access from three of Oklahoma's major 0.83 Acres Intersections, you will not want to pass on the future development opportunities of this site.

#### LOCATION OVERVIEW

The property is located in Lower Bricktown just off the Oklahoma Boulevard; connecting the site to I-40, I-35 and I-235. Development plans are in place for the adjoining Co-op 36 acre mixed use retail/office development. The site is across from Harkins Theater and less than a quarter mile from the Omni Convention Center Hotel.