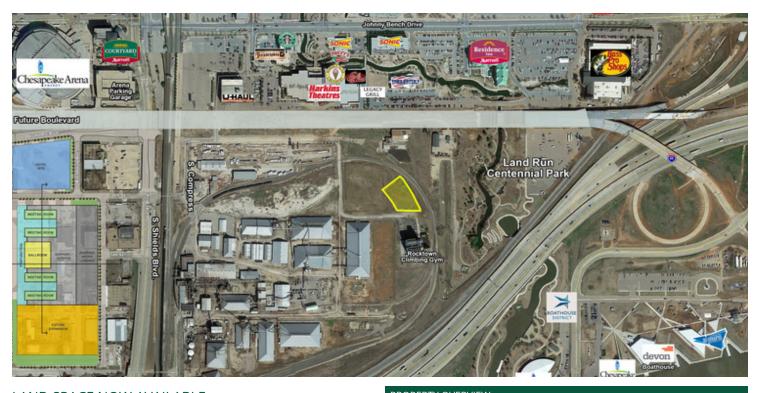

### PROPERTY OVERVIEW

The development land is approximately .83 acres situated on SE \$1,200,000 4th Street and south of the new Oklahoma Boulevard. The property is surrounded by new development including: hospitality, retail, office and restaurants. With the expansion of Lower Bricktown and access from three of Oklahoma's major 0.83 Acres Intersections, you will not want to pass on the future development opportunities of this site.

#### LOCATION OVERVIEW

The property is located in Lower Bricktown just off the Oklahoma Boulevard; connecting the site to I-40, I-35 and I-235. Development plans are in place for the adjoining Co-op 36 acre mixed use retail/office development. The site is across from Harkins Theater and less than a quarter mile from the Omni Convention Center Hotel.