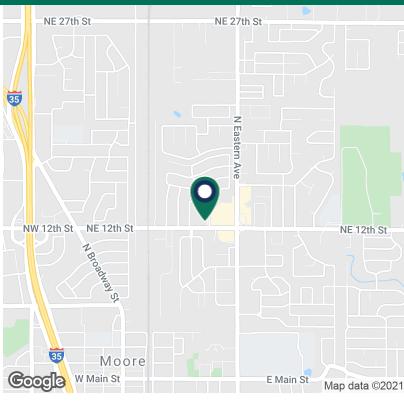

513 NE 12th Street, Moore, OK 73160

### **PROPERTY OVERVIEW**

Former bank building with 2,230 square feet of space ideal for banking, retail or office. The property is located between I-35 and N Eastern Avenue east of I-35. The 2,230 square foot building also includes a 3 bay drive thru bank system. The building is in good condition and would be ideal for many different uses.