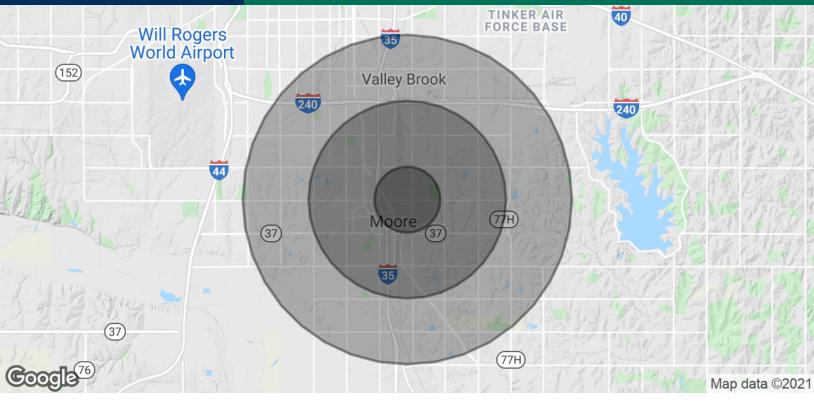

| POPULATION           | 1 MILE              | 3 MILES               | 5 MILES               |
|----------------------|---------------------|-----------------------|-----------------------|
| Total Population     | 9,492               | 62,337                | 140,262               |
| Average age          | 33.9                | 33.2                  | 33.3                  |
| Average age (Male)   | 31.7                | 32.2                  | 32.4                  |
| Average age (Female) | 36.6                | 34.2                  | 34.0                  |
|                      |                     |                       |                       |
| HOUSEHOLDS & INCOME  | 1 MILE              | 3 MILES               | 5 MILES               |
| Total households     | <b>1 MILE</b> 3,465 | <b>3 MILES</b> 23,499 | <b>5 MILES</b> 53,203 |
|                      |                     |                       |                       |
| Total households     | 3,465               | 23,499                | 53,203                |

<sup>\*</sup> Demographic data derived from 2010 US Census