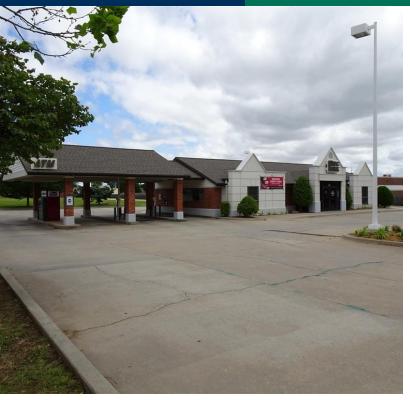

### **PROPERTY OVERVIEW**

Former bank building with 2,230 square feet of space ideal for banking, retail or office. The property is located between I-35 and N Eastern Avenue east of I-35. The 2,230 square foot building also includes a 3 bay drive thru bank system. The building is in good condition and would be ideal for many different uses.

### **PROPERTY HIGHLIGHTS**

- Bank Facility
- Bank Vault
- Drive-Thru facility
- · Great location next to Crest Foods

513 NE 12th Street, Moore, OK 73160

PAUL RAVENCRAFT 405.239.1220 pravencraft@priceedwards.com priceedwards.com GEORGE WILLIAMS, CCIM 405.239.1270 gwilliams@priceedwards.com priceedwards.com