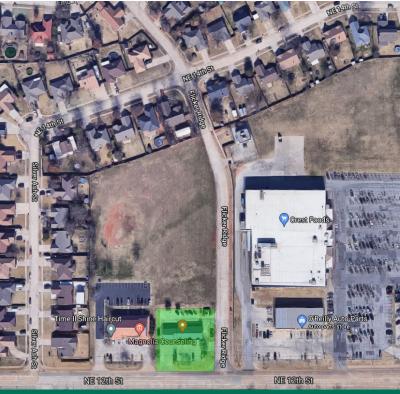

513 NE 12th Street, Moore, OK 73160

### **PROPERTY OVERVIEW**

Former bank building with 2,230 square feet of space ideal for banking, retail or office. The property is located between I-35 and N Eastern Avenue east of I-35. The 2,230 square foot building also includes a 3 bay drive thru bank system. The building is in good condition and would be ideal for many different uses.

### **PROPERTY HIGHLIGHTS**

- Bank Facility
- Bank Vault
- Drive-Thru facility
- · Great location next to Crest Foods

513 NE 12th Street, Moore, OK 73160

PAUL RAVENCRAFT 405.239.1220 pravencraft@priceedwards.com priceedwards.com GEORGE WILLIAMS, CCIM 405.239.1270 gwilliams@priceedwards.com priceedwards.com