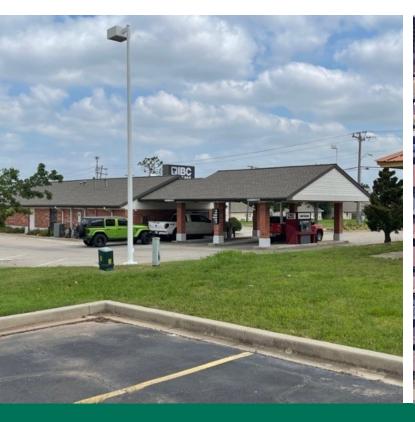

### **PROPERTY OVERVIEW**

Former bank building with 2,230 square feet of space ideal for banking, retail or office. The property is located between I-35 and N Eastern Avenue east of I-35. The 2,230 square foot building also includes a 3 bay drive thru bank system. The building is in good condition and would be ideal for many different uses.

### **PROPERTY HIGHLIGHTS**

- Bank Facility
- Bank Vault
- Drive-Thru facility
- · Great location next to Crest Foods

513 NE 12th Street, Moore, OK 73160

PAUL RAVENCRAFT 405.239.1220 pravencraft@priceedwards.com priceedwards.com GEORGE WILLIAMS, CCIM 405.239.1270 gwilliams@priceedwards.com priceedwards.com