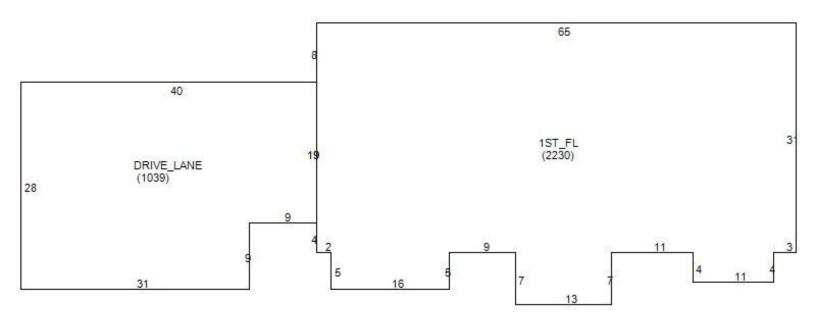

### **OFFERING SUMMARY**

| Sale Price:    | \$495,000  |
|----------------|------------|
| Building Size: | 2,230 SF   |
| Lot Size:      | 0.47 Acres |
| Price / SF:    | \$221.97   |
| Year Built:    | 1980       |
| Zoning:        | Commercial |
| Market:        | OKC Metro  |
| Submarket:     | Moore      |

### **PROPERTY OVERVIEW**

Former bank building with 2,230 square feet of space ideal for banking, retail or office. The property is located between I-35 and N Eastern Avenue east of I-35. The 2,230 square foot building also includes a 3 bay drive thru bank system. The building is in good condition and would be ideal for many different uses.