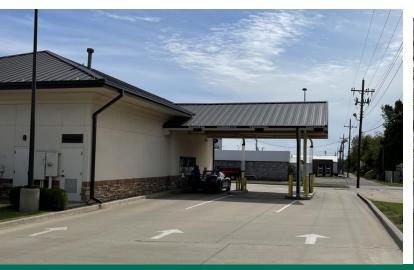

## **PROPERTY OVERVIEW**

The property is a bank facility located on Hwy 66 in Elk City OK, The building was built in 2010 and is in excellent condition.

## **PROPERTY HIGHLIGHTS**

- Great Retail Location
- Multi Use Facility
- Drive Thru
- Bank Vault