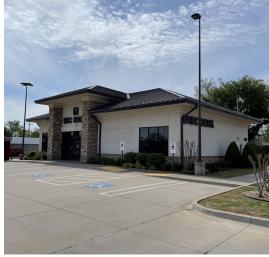

## **PROPERTY OVERVIEW**

The property is a bank facility located on Hwy 66 in Elk City OK, The building was built in 2010 and is in excellent condition.

## **PROPERTY HIGHLIGHTS**

- Great Retail Location
- Multi Use Facility
- Drive Thru
- Bank Vault