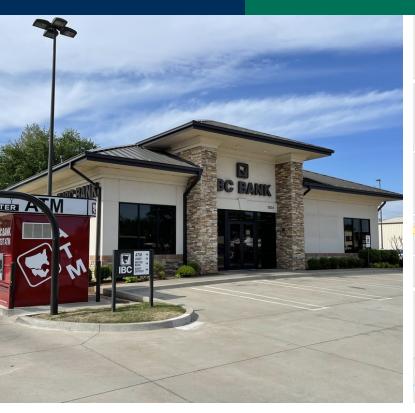

## IBC Elk City 1504 W 3rd , Elk City, OK 73644

## **PROPERTY OVERVIEW**

The property is a bank facility located on Hwy 66 in Elk City OK, The building was built in 2010 and is in excellent condition.

## **PROPERTY HIGHLIGHTS**

- Great Retail Location
- Multi Use Facility
- Drive Thru
- Bank Vault