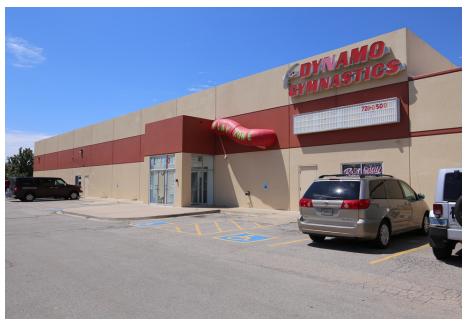

#### **PROPERTY OVERVIEW**

Olympia Plaza is anchored by Dynamo Gymnastics and TRU YOU Fitness who occupies 72.5% of the center. The property is 100% leased located near Hefner and Rockwell, a booming retail intersection in northwest Oklahoma City. Olympia Plaza is surround by the following retailers: MidFirst Bank, Jimmy's Egg, Great Clips, Deaconess Physicians, Walgreens, Subway, Taco Bell and Bank of Oklahoma.