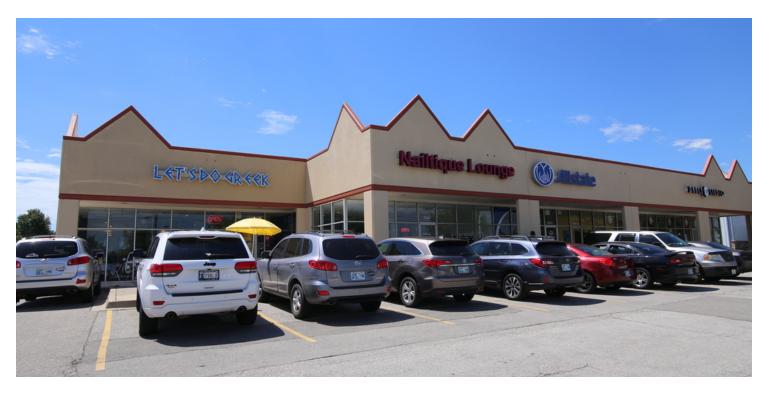

#### **PROPERTY OVERVIEW**

Olympia Plaza is anchored by Dynamo Gymnastics and TRU YOU Fitness who occupies 72.5% of the center. The property is 100% leased located near Hefner and Rockwell, a booming retail intersection in northwest Oklahoma City. Olympia Plaza is surround by the following retailers: MidFirst Bank, Jimmy's Egg, Great Clips, Deaconess Physicians, Walgreens, Subway, Taco Bell and Bank of Oklahoma.

#### **LOCATION OVERVIEW**

The center is located on the south side of Hefner Road with approximately 221 feet of frontage. Located just west of the intersection of W. Hefner Road and Rockwell Ave., the center is near traffic of 19,000 cars per day.