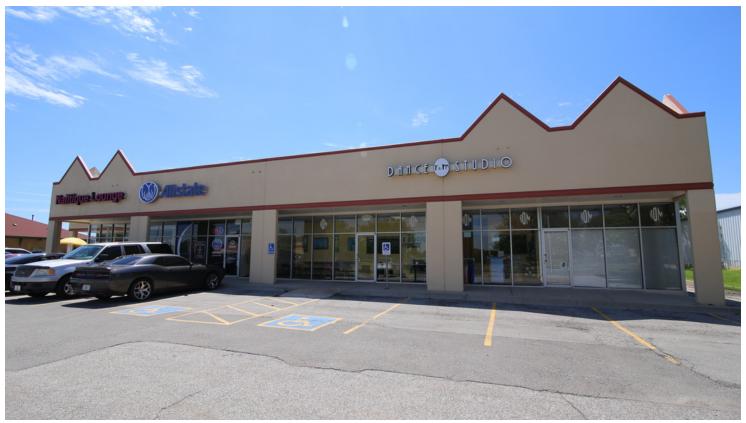

#### **PROPERTY OVERVIEW**

Olympia Plaza is anchored by Dynamo Gymnastics and TRU YOU Fitness who occupies 72.5% of the center. The property is 100% leased located near Hefner and Rockwell, a booming retail intersection in northwest Oklahoma City. Olympia Plaza is surround by the following retailers: MidFirst Bank, Jimmy's Egg, Great Clips, Deaconess Physicians, Walgreens, Subway, Taco Bell and Bank of Oklahoma.