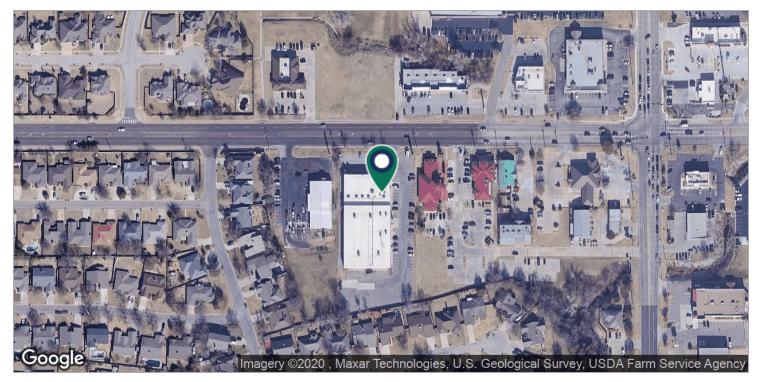

#### **PROPERTY OVERVIEW**

Olympia Plaza is anchored by Dynamo Gymnastics and TRU YOU Fitness who occupies 72.5% of the center. The property is 100% leased located near Hefner and Rockwell, a booming retail intersection in northwest Oklahoma City. Olympia Plaza is surround by the following retailers: MidFirst Bank, Jimmy's Egg, Great Clips, Deaconess Physicians, Walgreens, Subway, Taco Bell and Bank of Oklahoma.

#### **LOCATION OVERVIEW**

The center is located on the south side of Hefner Road with approximately 221 feet of frontage. Located just west of the intersection of W. Hefner Road and Rockwell Ave., the center is near traffic of 19,000 cars per day.