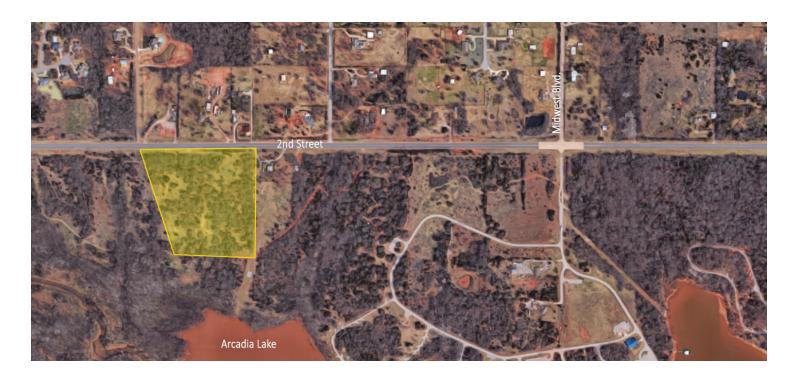

# ARCADIA LAKE LAND

2nd Street in between Air Depot and Midwest Blvd.

#### **PROPERTY OVERVIEW**

Sale Price: \$1,000,000

The property has great development potential. With sitting on top of a hill, the view of Lake Arcadia is quite visible.

#### **LOCATION OVERVIEW**

Located 1.7 miles East of I-35 and the NE 2nd Street exit. The land will be on the South side of the road.

### **PROPERTY HIGHLIGHTS**

- Edmond School District
- Next to Lake Arcadia

Lot Size: 14.71 Acres

- Located on Historic Route 66
- The property could be zoned light retail, office/medical and residential.