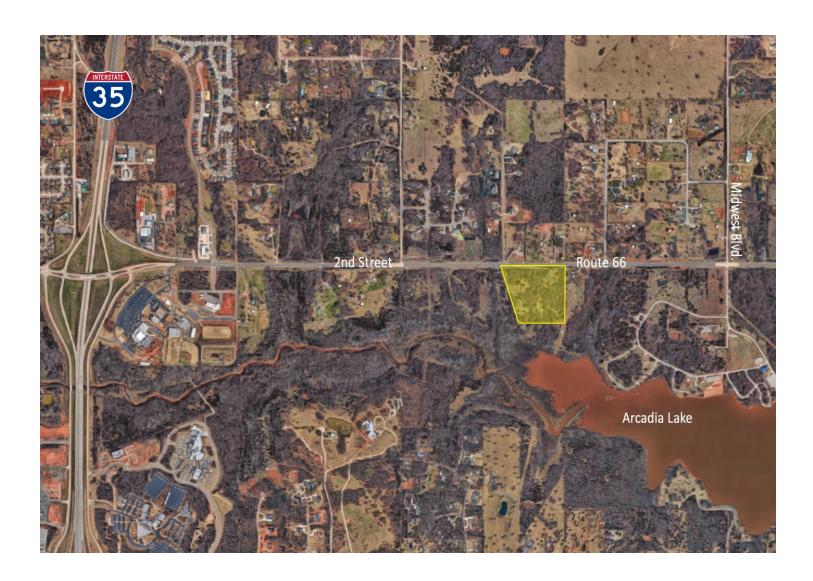

#### **LOCATION OVERVIEW**

Located 1.7 miles East of I-35 and the NE 2nd Street exit. The land will be on the South side of the road.

### **PROPERTY HIGHLIGHTS**

- Edmond School District
- Next to Lake Arcadia

Lot Size: 14.71 Acres

- Located on Historic Route 66
- The property could be zoned light retail, office/medical and residential.