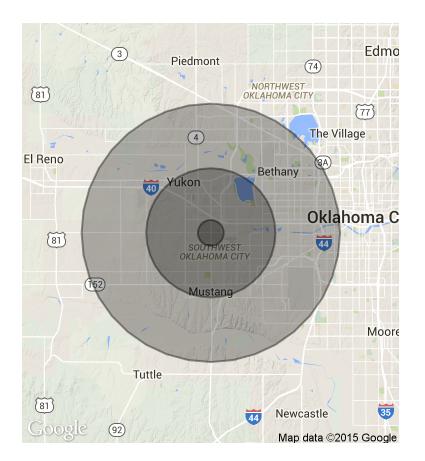

# LAND FOR SALE - 12.34 ACRES

SW 15th & Mustang Road Yukon, OK 73099 (Oklahoma City)

| DEMOGRAPHICS (per 2010 Census; 10 Miles Radius) |  |
|-------------------------------------------------|--|
| 225,630                                         |  |
| 225,630                                         |  |
| 35.0                                            |  |
| 34.8                                            |  |
| 35.9                                            |  |
| 86,681                                          |  |
| 2.6                                             |  |
| \$60,389                                        |  |
| \$143,169                                       |  |
|                                                 |  |