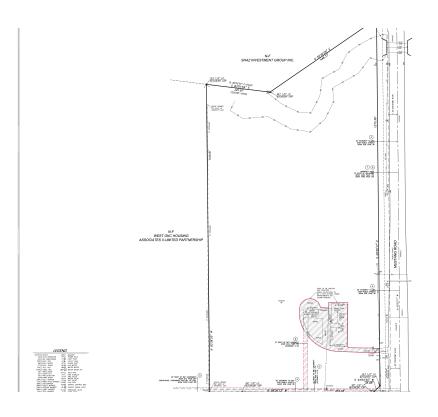

## PROPERTY OVERVIEW

Excellent location for retail development. Site has all utilities and is zoned for commercial use. Acreage is net of oil well site and flood plain at the north end of the property. 1270 feet frontage on Mustang Road and 450 feet frontage on SW 15th Street.