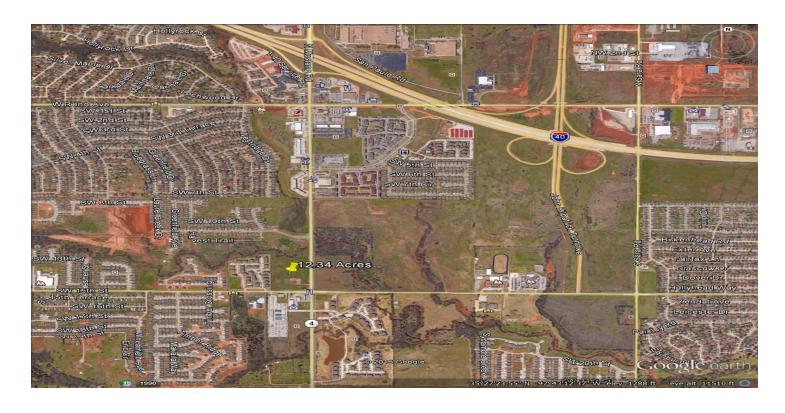

# LAND FOR SALE - 12.34 ACRES

SW 15th & Mustang Road Yukon, OK 73099 (Oklahoma City)

## PROPERTY OVERVIEW

Excellent location for retail development. Site has all utilities and is zoned for commercial use. Acreage is net of oil well site and flood plain at the north end of the property. 1270 feet frontage on Mustang Road and 450 feet frontage on SW 15th Street.

### LOCATION OVERVIEW

NW Corner of SW 15th Street and Mustang Road. Approximately one mile south of the interchange of I-40 and Mustang Road. A Mustang Middle School and a Mustang Grade School are located approximately 1/2 mile east of the property on SW 15th Street. An off / on ramp to the Kilpatrick Turnpike is on SW 15th Street approximately 3/4 mile east of the property. NO MAJOR GROCERY STORES IN THE AREA (over two miles away).