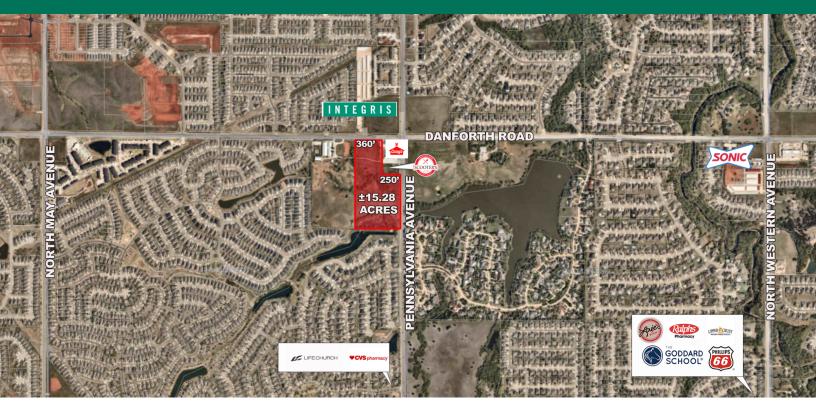

### RICHARDSON CORNER

SOUTHWEST CORNER OF DANFORTH AND PENNSYLVANIA EDMOND, OK 73012

#### PROPERTY DESCRIPTION

Prime development site in very rapidly expanding northwest Edmond. The site is actually in the Oklahoma City limits, but Edmond school district. The north 6+/- acres is zoned C-3 and O-2 under PUD 1205 making it ideal for retail pads along Penn and Danforth and small office on the interior. The south 9+/- acres is zoned R-1 and is ideal for a small residential development. The site is in the renowned Edmond school district, just 1.2 mile south of Heartland Middle School and 1 mile north of West Field Elementary School. The site is also less than 1 mile north of Life Church, a local mega-church.

#### OFFERING SUMMARY

| Sale Price:    | \$2,300,000                                                    |
|----------------|----------------------------------------------------------------|
| Lot Size:      | 15.28 Acres                                                    |
| Zoning:        | C-3 and O-2 (north +/- 6 acres)<br>and R-1 (south +/- 9 acres) |
| Market:        | NW Edmond                                                      |
| Cross Streets: | Danforth (NW 192nd) and<br>Pennsylvania                        |