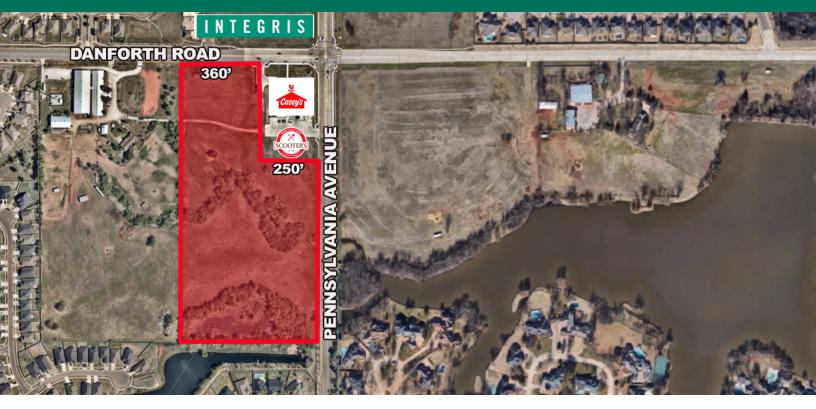

### RICHARDSON CORNER

SOUTHWEST CORNER OF DANFORTH AND PENNSYLVANIA EDMOND, OK 73012

#### PROPERTY DESCRIPTION

Prime development site in very rapidly expanding northwest Edmond. The site is actually in the Oklahoma City limits, but Edmond school district. The north 6+/- acres is zoned C-3 and O-2 under PUD 1205 making it ideal for retail pads along Penn and Danforth and small office on the interior. The south 9+/- acres is zoned R-1 and is ideal for a small residential development. The site is in the renowned Edmond school district, just 1.2 mile south of Heartland Middle School and 1 mile north of West Field Elementary School. The site is also less than 1 mile north of Life Church, a local mega-church.

#### OFFERING SUMMARY

| Sale Price:    | \$2,300,000                                                    |
|----------------|----------------------------------------------------------------|
| Lot Size:      | 15.28 Acres                                                    |
| Zoning:        | C-3 and O-2 (north +/- 6 acres)<br>and R-1 (south +/- 9 acres) |
| Market:        | NW Edmond                                                      |
| Cross Streets: | Danforth (NW 192nd) and<br>Pennsylvania                        |